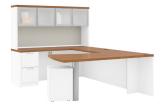

### **VALIDO®**

When form is just as important as function, the Valido collection of desk and storage solutions is an irresistible combination signature style and quality craftsmanship. With its distinctive ribbon edge design and flexible components, your environment will leave a lasting impression.

- **A.** Valido Private Office

  SHOWN IN SHAKER CHERRY AND DESIGNER WHITE
- **B.** Valido Teaming Station **SHOWN IN MAHOGANY AND GREY TIGRIS**

- **C.** Valido Private Office **SHOWN IN PINNACLE**
- **D.** Valido Teaming Station **SHOWN IN MOCHA AND SILVER MESH**