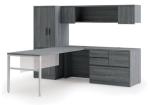

#### VOI®

Versatility combined with vibrance make Voi's range of clean-lined desks and smart storage a fun workflow solution. With exciting ColorWav<sup>™</sup> options, you can add a touch of personality while maintaining maximum adaptability and productivity.

# DESKS Voi

- A. Voi Desk with Angled Leg and Storage SHOWN IN KINGSWOOD WALNUT AND LOFT WITH CABERNET LEGS
- B. Voi Desk with Angled Leg and Storage SHOWN IN KINGSWOOD WALNUT AND DESIGNER WHITE WITH REGATTA LEGS
- **C.** Voi Desk with Standing Height Credenza and Storage
  - SHOWN IN DESIGNER WHITE AND FLORENCE WALNUT WITH BULLSEYE LEGS
- **D.** Voi Desk with Credenza and Storage

  SHOWN IN PORTICO TEAK WITH CHARCOAL LEGS

- **A.** 10500 Private Office

  SHOWN IN FLORENCE WALNUT AND SILVER LEGS
- **B.** 10500 Teaming Station **SHOWN IN STERLING ASH AND DESIGNER WHITE**
- C. 10500 Private Office
  SHOWN IN KINGSWOOD WALNUT AND DESIGNER
  WHITE WITH TITANIUM LEG
- **D.** 10500 Height Adjustable Desk with Storage **SHOWN IN KINGSWOOD WALNUT**