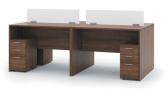

#### **EMPOWER**®

Hit the bench with Empower - a workspace solution that offers shared work areas and keen adaptability for smaller spaces. With built-in modularity and a multitude of finish choices, it makes working together something to look forward to.

# **CUBICLES Empower**

- A. Empower Height Adjustable Benching SHOWN IN DESIGNER WHITE LAMINATE AND PLATINUM METALLIC
- B. Empower Height Adjustable Benching
  SHOWN IN STERLING ASH AND DESIGNER WHITE WITH
  DISPERSE INK PANEL