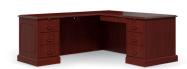

#### VOI®

Versatility combined with vibrance make Voi's range of clean-lined desks and smart storage a fun workflow solution. With exciting ColorWav<sup>™</sup> options, you can add a touch of personality while maintaining maximum adaptability and productivity.

# DESKS Voi

- A. Voi Desk with Angled Leg and Storage SHOWN IN KINGSWOOD WALNUT AND LOFT WITH CABERNET LEGS
- B. Voi Desk with Angled Leg and Storage SHOWN IN KINGSWOOD WALNUT AND DESIGNER WHITE WITH REGATTA LEGS
- **C.** Voi Desk with Standing Height Credenza and Storage
  - SHOWN IN DESIGNER WHITE AND FLORENCE WALNUT WITH BULLSEYE LEGS
- **D.** Voi Desk with Credenza and Storage

  SHOWN IN PORTICO TEAK WITH CHARCOAL LEGS

- **A.** 10500 Private Office

  SHOWN IN FLORENCE WALNUT AND SILVER LEGS
- **B.** 10500 Teaming Station **SHOWN IN STERLING ASH AND DESIGNER WHITE**
- C. 10500 Private Office
  SHOWN IN KINGSWOOD WALNUT AND DESIGNER
  WHITE WITH TITANIUM LEG
- **D.** 10500 Height Adjustable Desk with Storage **SHOWN IN KINGSWOOD WALNUT**