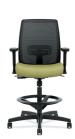

### **SOLVE®**

- A. Mid-back Task Chair shown in Apex NAVY AND BLACK MESH BACK
- B. ReActiv Back Stool SHOWN IN COMPASS BITTERSWEET FABRIC AND TITANIUM REACTIV BACK
- C. Mid-back Task Chair shown in compass midnight with fog mesh back