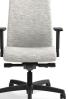

### **NUCLEUS®**

Task Chair

SHOWN IN BRISA CINNABAR FABRIC AND FOG MESH BACK WITH POLISHED ALUMNINUM BASE/ARMS