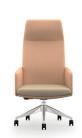

## MAV

- A. Armless High-back Chair shown in Look see midnight frame and charlotte ink seat with 4-star base in Polished chrome
- B. Mid-back Chair with 4-leg Wood Base shown in charlotte marzipan and lowell ash leg
- C. High-back Chair & Ottoman SHOWN IN PERIMETER KUMQUAT FRAME AND TRIBECA BURNT ORANGE SEAT WITH 4-STAR BASE IN POLISHED CHROME