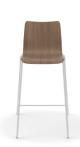

### **SOLVE®**

- A. Mid-back Task Chair shown in Apex NAVY AND BLACK MESH BACK
- B. ReActiv Back Stool SHOWN IN COMPASS BITTERSWEET FABRIC AND TITANIUM REACTIV BACK
- C. Mid-back Task Chair shown in compass midnight with fog mesh back