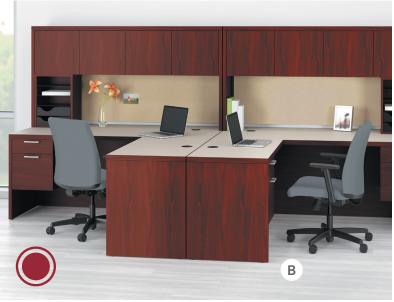

### **VALIDO®**

When form is just as important as function, the Valido collection of desk and storage solutions is an irresistible combination signature style and quality craftsmanship. With its distinctive ribbon edge design and flexible components, your environment will leave a lasting impression.

- **A.** Valido Private Office

  SHOWN IN SHAKER CHERRY AND DESIGNER WHITE
- **B.** Valido Teaming Station **SHOWN IN MAHOGANY AND GREY TIGRIS**

- **C.** Valido Private Office **SHOWN IN PINNACLE**
- **D.** Valido Teaming Station **SHOWN IN MOCHA AND SILVER MESH**