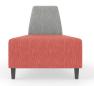

### $\mathbf{ASTIR}^{^{\mathsf{TM}}}$

- A Three-seat High-back Screen shown in Checkmate Rust and Moby atlantic; screen in MEDIUM KNIT
- B. Pouf shown in square one fleece

- C. Three-seat Low-back shown in walk about cool carbon
- D. One+ Seat, High-back Screen SHOWN IN BLINK SEA GREEN; SCREEN IN LIGHT KNIT