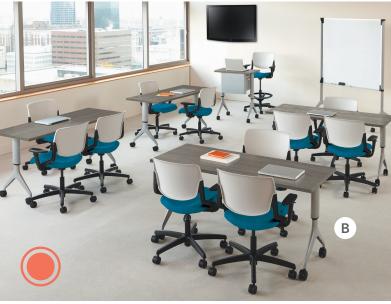

|
| Bullseye <b>PJF</b>       | Ember <b>P8P</b>           | Ion P8N                   | Iris <b>P8J</b>                | Krypton <b>P8F</b>              | Regatta <b>P8M</b>              |                               |                          |



#### **HUDDLE**

When the team needs to strategize, a good Huddle is vital. These multi-purpose tables score big points for adaptability, making them the star player when it comes to collaborative meetings or training sessions.

## TABLES Huddle







- **A.** Huddle Multi-purpose Table **SHOWN IN HARVEST AND REGATTA**
- B. Huddle Multi-purpose Table
  SHOWN IN PINNACLE AND PLATINUM METALLIC

- C. Huddle Multi-purpose Table

  SHOWN IN SILVER MESH AND BLACK
- **D.** Huddle Multi-purpose Table **SHOWN IN LOFT AND PLATINUM METALLIC**







- **A.** Motivate Nesting Table and Podium

  SHOWN IN PINNACLE AND PLATINUM METALLIC
- **B.** Motivate Adjustable Height Table, Podium & Markerboard SHOWN IN PORTICO TEAK AND PLATINUM METALLIC
- **C.** Motivate Half Round & Recangle Top Tables **SHOWN IN DESIGNER WHITE AND REGATTA**
- D. Motivate Nesting Table
  SHOWN IN SKYLINE WALNUT AND
  TEXTURED PLATINUM METALLIC



#### **MOTIVATE®**

Easily adaptable to environments where seamless collaboration is essential, Motivate mobile table solutions will lighten your load and let your creativity and productivity take flight.

## TABLES Motivate











- **A.** Preside Table with Angled Legs and Bench SHOWN IN DESIGNER WHITE AND CHARCOAL
- **B.** Preside Table with Footed Base

  SHOWN IN DESIGNER WHITE AND CHARCOAL

- C. Preside Team