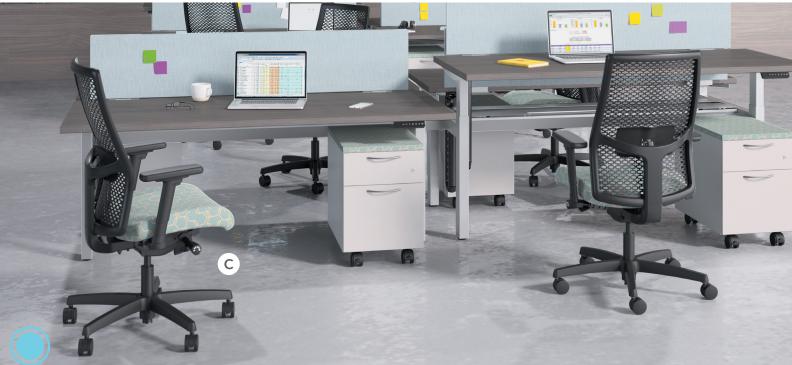

### **IGNITION®**

- A. Low-back Task Chair shown in square one lemon fabric with fog mesh back
- B. Mid-back Task Chair SHOWN IN MELD AMETHYST FABRIC
- C. Mid-back Task Chair shown in nible wedgewood blue fabric and charcoal reactiv back