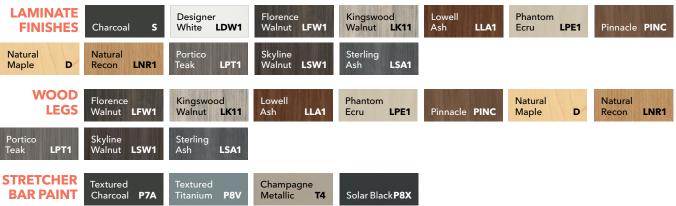

#### **SCRAMBLE™**

Mix up your meeting without the hassle. Scramble tables offer flexible mix and match options to suit almost any lounge or meeting space. A cohesive design and variety of finish choices make bringing people together effortless and fun.

## TABLES Scramble

- A. Scramble Round Coffee Table SHOWN IN KINGSWOOD AND FLORENCE WALNUT
- B. Scramble Round End Table
  SHOWN IN DESIGNER WHITE AND
  FLORENCE WALNUT
- C. Scramble Square Coffee Table SHOWN IN DESIGNER WHITE AND FLORENCE WALNUT
- D. Scramble Round Coffee Table SHOWN IN DESIGNER WHITE AND NATURAL MAPLE
- **E.** Scramble Square Coffee Table **SHOWN IN NATURAL MAPLE**