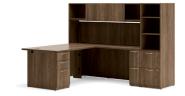

  SHOWN IN PORTICO TEAK WITH CHARCOAL LEGS

- **A.** 10500 Private Office

  SHOWN IN FLORENCE WALNUT AND SILVER LEGS
- **B.** 10500 Teaming Station **SHOWN IN STERLING ASH AND DESIGNER WHITE**
- C. 10500 Private Office
  SHOWN IN KINGSWOOD WALNUT AND DESIGNER
  WHITE WITH TITANIUM LEG
- **D.** 10500 Height Adjustable Desk with Storage **SHOWN IN KINGSWOOD WALNUT**

#### 10500 SERIES™

Looking for beauty and brains? The 10500 Series collection of desks and storage components has cornered the market on both. With its smart adaptability, streamlined design details, and lasting performance, it's the perfect choice for private offices, reception stations, and even open plan workstations.