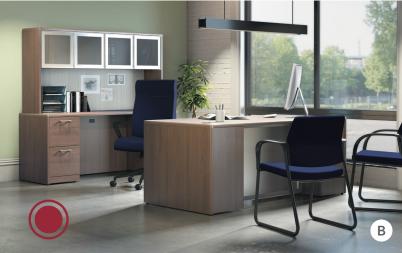

### **VALIDO®**

When form is just as important as function, the Valido collection of desk and storage solutions is an irresistible combination signature style and quality craftsmanship. With its distinctive ribbon edge design and flexible components, your environment will leave a lasting impression.

- **A.** Valido Private Office

  SHOWN IN SHAKER CHERRY AND DESIGNER WHITE
- **B.** Valido Teaming Station **SHOWN IN MAHOGANY AND GREY TIGRIS**

- **C.** Valido Private Office **SHOWN IN PINNACLE**
- **D.** Valido Teaming Station **SHOWN IN MOCHA AND SILVER MESH**