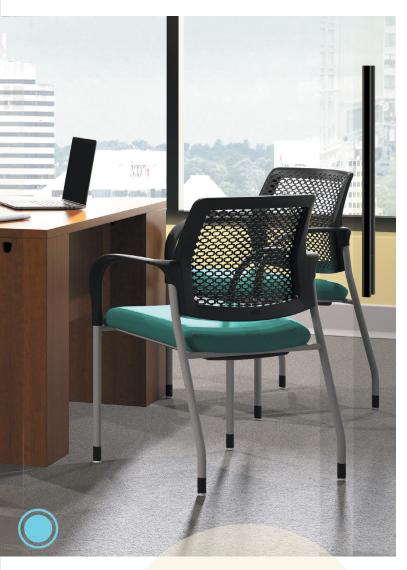

### **IGNITION®**

- A. Low-back Task Chair shown in square one lemon fabric with fog mesh back
- B. Mid-back Task Chair SHOWN IN MELD AMETHYST FABRIC
- C. Mid-back Task Chair shown in nible wedgewood blue fabric and charcoal reactiv back