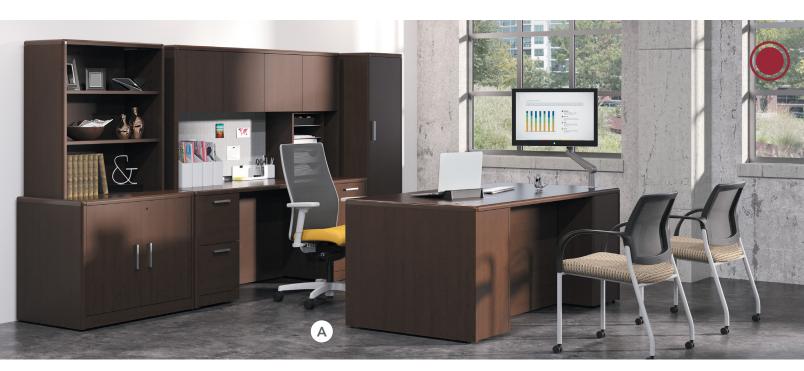

### **CONCINNITY®**

Choice is a beautiful thing. Concinnity's coordinated suite of desks, tables, and storage components deliver first-class options that make any workspace - open or private - a luxury destination.

## **DESKS Concinnity**

- **A.** Concinnity Desk and Credenza with Storage **SHOWN IN SHAKER CHERRY**
- **B.** Concinnity Desk and Credenza with Storage **SHOWN IN NATURAL RECON**
- **C.** Concinnity U-Station with Storage **SHOWN IN MOCHA AND DESIGNER WHITE**
- **D.** Concinnity Desk and Credenza with Storage **SHOWN IN PORTICO TEAK AND CHARCOAL**