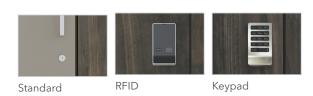

Flagship's all-metal storage collection is tough as nails and endlessly dependable. No matter what you need to keep safe and organized, it's durable and practical peace of mind.

# FILING Flagship











#### $\mathsf{FUSE}^\mathsf{TM}$



Fuse isn't your run-of-the-mill storage solution.

Energetic pops of color and optimized components designed to house everything from your sunglasses and snacks to paper clips and pens will help keep your workflow humming and your personal needs met.

# **FILING Fuse**





- A. Fuse Mobile Alcove Pedestal SHOWN IN EMBER AND DESIGNER WHITE
- **B.** Fuse Undermount Cubby SHOWN IN REGATTA

C. Fuse Freestanding Pedestal SHOWN IN BULLSEY, EMBER, AND TITANIUM WITH **DESIGNER WHITE** 

### CONTAIN →

#### PRODUCT LINE HIGHLIGHTS



#### **LOCK OPTIONS**



#### OTHER OPTIONS



#### **PULL OPTIONS**



### FLAGSHIP →

#### PRODUCT LINE HIGHLIGHTS



Lateral Files



Bookcases



Lateral Files with Open Shelves



Storage Cabinets



Modular Storage Cabinets



Support and Mobile Pedestals

#### **OPTIONS**



Integral



Full Radius



Arch



Optional Cushion for Pedestal

### **FUSE**



#### PRODUCT LINE HIGHLIGHTS



Mobile Pedestal 6" Box / 12" File



Mobile Pedestal 9" Box / 15" File



Pedestal 9" Box / 12" File



Slim Mobile Pedestal



Slim Pedestal Alcove



Freestanding Pedestal Alcove



Undermount Storage Cubby

#### **ACCESSORY OPTIONS**



Coat/Bag Hook



Side Saddle



Hot File



Accessory Tray



Large Accessory Tray

#### **LOCK OPTIONS**



Standard



Keypad

#### CUSHION





Whether your day is relaxed and focused