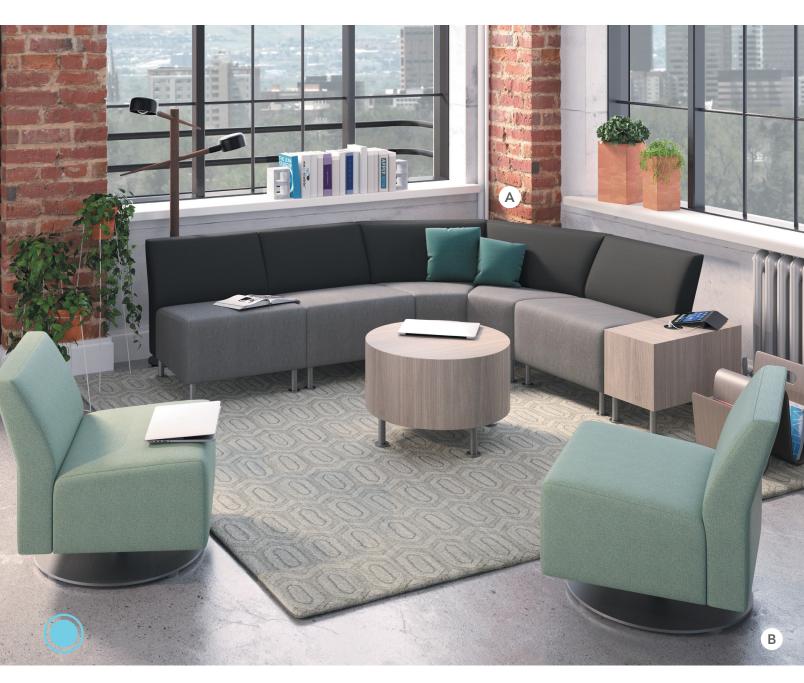

### FLOCK<sup>®</sup>

A. Modular & Inside Wedge Chair shown in spin raven and cobblestone fabric with textured silver legs

B. Modular Chair w/Swivel Base shown in Purl Braid Fabric with Textured Silver Legs

C. Wedge Ottoman
SHOWN IN BLUME EMERALD CITY
FABRIC WITH TEXTURED SILVER LEGS

- D. Modular Chair shown in bloom opal and inertia mustard fabric with textured silver legs
- E. Mini Active SHOWN IN BLOOM OPAL AND BROADBAND SWIZZLE FABRIC
- F. Square Chair shown in Dapper Sapphire WITH TEXTURED SILVER LEGS