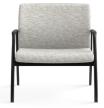

# GUEST & MULTI-PURPOSE Chairs

**CERES**®

Multi-purpose Chair shown in inertia Lime with FOG MESH BACK stacks up to 4 High

**FLOCK®** 

Casual Guest Chair SHOWN IN ENSEMBLE NAVY AND TEXTURED SILVER