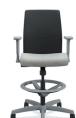

### **SOLVE®**

- A. Mid-back Task Chair shown in Apex NAVY AND BLACK MESH BACK
- B. ReActiv Back Stool SHOWN IN COMPASS BITTERSWEET FABRIC AND TITANIUM REACTIV BACK
- C. Mid-back Task Chair shown in compass midnight with fog mesh back