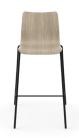

### **SOLVE®**

- A. Mid-back Task Chair shown in Apex NAVY AND BLACK MESH BACK
- B. ReActiv Back Stool SHOWN IN COMPASS BITTERSWEET FABRIC AND TITANIUM REACTIV BACK
- C. Mid-back Task Chair shown in compass midnight with fog mesh back