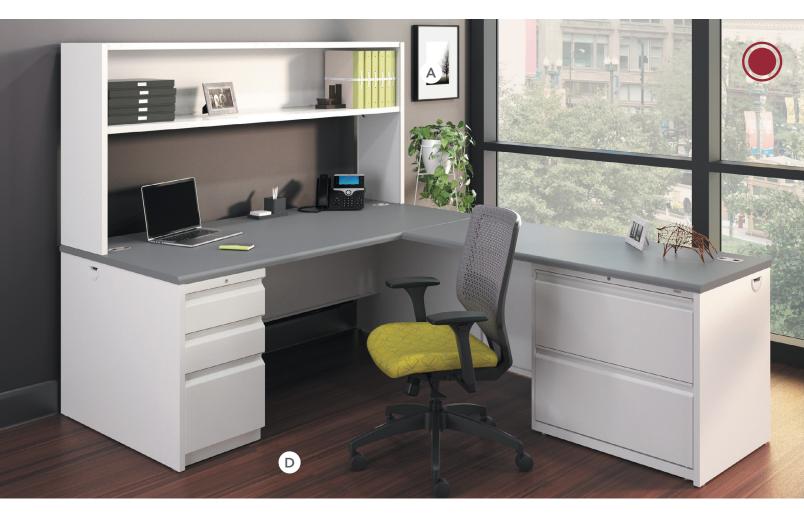

#### 10500 SERIES™

Looking for beauty and brains? The 10500 Series collection of desks and storage components has cornered the market on both. With its smart adaptability, streamlined design details, and lasting performance, it's the perfect choice for private offices, reception stations, and even open plan workstations.

  SHOWN IN PORTICO TEAK WITH CHARCOAL LEGS

- **A.** 10500 Private Office

  SHOWN IN FLORENCE WALNUT AND SILVER LEGS
- **B.** 10500 Teaming Station **SHOWN IN STERLING ASH AND DESIGNER WHITE**
- C. 10500 Private Office
  SHOWN IN KINGSWOOD WALNUT AND DESIGNER
  WHITE WITH TITANIUM LEG
- **D.** 10500 Height Adjustable Desk with Storage **SHOWN IN KINGSWOOD WALNUT**