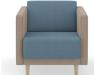

### **GROVE**®

- A. Single Seat Lounge with Tapered Arms

  SHOWN IN OUTLANDER BLAZE AND BRISA WHITE FABRICS WITH NATURAL MAPLE LEGS
- B. Two-seat Lounge with Table shown in Manner COTTAGE FABRIC WITH PLATINUM LEGS AND DESIGNER WHITE LAMINATE TABLE