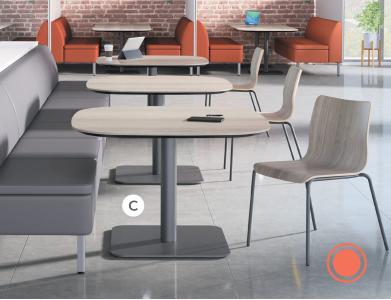

#### **ARRANGE®**

Whether it's a quick chat over cappuccinos or a longer collaborative lunch, Arrange tables offer relaxed flexibility with a variety of heights, shapes and sizes to help bring some tranquility to your task.

# TABLES Arrange

- A. Arrange Round Counter Height Table
  SHOWN IN DESIGNER WHITE AND TEXTURED SILVER
- **B.** Arrange Soft Square Table in Seated, Counter & Standing Height
  - SHOWN IN PINNACLE AND TEXTURED SILVER

- C. Arrange Rectangle Table
  SHOWN IN DESIGNER WHITE AND TEXTURED SILVER
- **D.** Arrange Round Counter Height Table SHOWN IN DESIGNER WHITE AND TEXTURED SILVER

- **A.** Between Round Table with X-base **SHOWN IN STERLING ASH AND BLACK**
- **B.** Between Table with Nesting Base