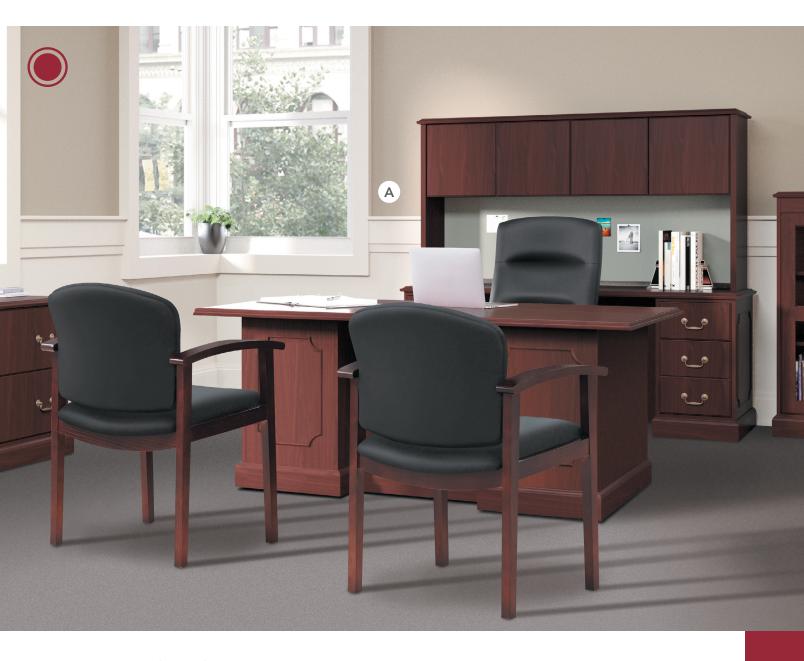

- **A.** Valido Private Office

  SHOWN IN SHAKER CHERRY AND DESIGNER WHITE
- **B.** Valido Teaming Station **SHOWN IN MAHOGANY AND GREY TIGRIS**

- **C.** Valido Private Office **SHOWN IN PINNACLE**
- **D.** Valido Teaming Station **SHOWN IN MOCHA AND SILVER MESH**

### **VALIDO®**

When form is just as important as function, the Valido collection of desk and storage solutions is an irresistible combination signature style and quality craftsmanship. With its distinctive ribbon edge design and flexible components, your environment will leave a lasting impression.