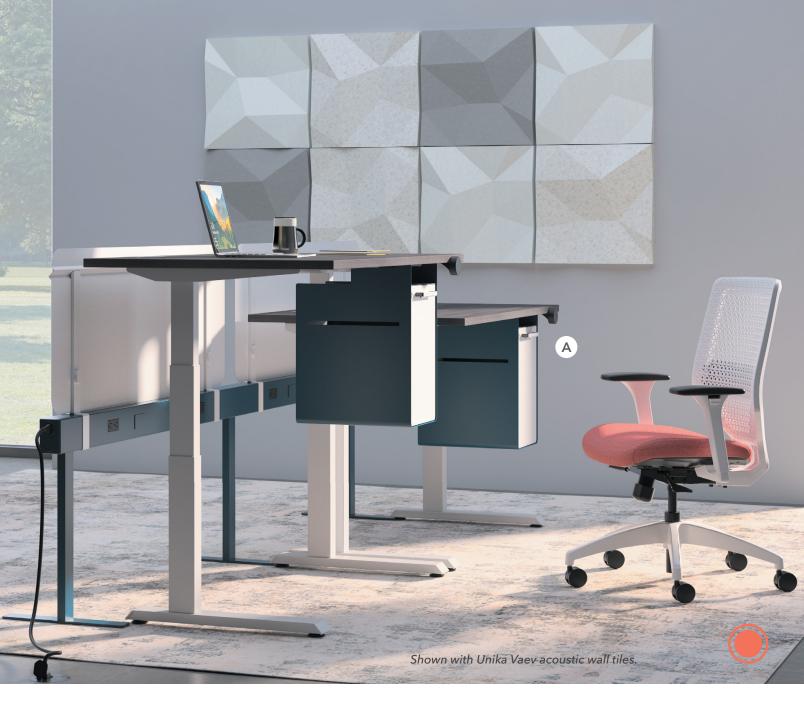

#### **COORDINATE™**

Raise the bar or hold your own with Coordinate's Sit-to-Stand tables. With accommodating height-adjustable solutions, you'll be able to stretch your legs or sit tight whatever helps you get the job done in comfort and style.

# **TABLES Coordinate**

- A. Coordinate C-Leg Height Adjustable Table
  SHOWN IN FLORENCE WALNUT AND NICKEL
- **B.** Coordinate T-Leg Height Adjustable Table SHOWN IN STERLING ASH AND WHITE
- C. Coordinate T-Leg 3-Stage Height Adjustable Table
  SHOWN IN KINGSWOOD WALNUT AND NICKEL
- **D.** Coordinate 3-Leg, 3-Stage Height Adjustable Table **SHOWN IN DESIGNER WHITE AND NICKEL**