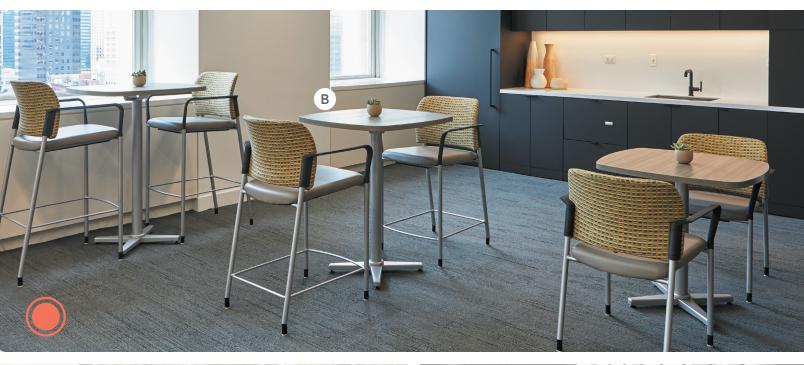

### **SOLVE®**

- A. Mid-back Task Chair shown in Apex NAVY AND BLACK MESH BACK
- B. ReActiv Back Stool SHOWN IN COMPASS BITTERSWEET FABRIC AND TITANIUM REACTIV BACK
- C. Mid-back Task Chair shown in compass midnight with fog mesh back