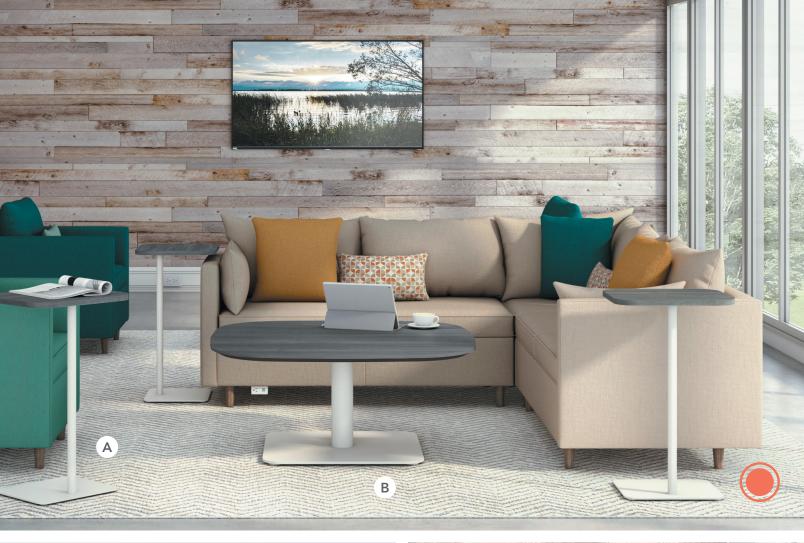

#### CUSHION

Whether your day is relaxed and focused or totally unpredictable, keep your eye on the ball with HON's easily adaptable tables - guaranteed to blend effortlessly with a variety of seating, spaces and work styles.

#### **ARRANGE®**

Whether it's a quick chat over cappuccinos or a longer collaborative lunch, Arrange tables offer relaxed flexibility with a variety of heights, shapes and sizes to help bring some tranquility to your task.

# TABLES Arrange

- A. Arrange Round Counter Height Table
  SHOWN IN DESIGNER WHITE AND TEXTURED SILVER
- **B.** Arrange Soft Square Table in Seated, Counter & Standing Height
  - SHOWN IN PINNACLE AND TEXTURED SILVER

- C. Arrange Rectangle Table
  SHOWN IN DESIGNER WHITE AND TEXTURED SILVER
- **D.** Arrange Round Counter Height Table SHOWN IN DESIGNER WHITE AND TEXTURED SILVER

- **A.** Between Round Table with X-base **SHOWN IN STERLING ASH AND BLACK**
- **B.** Between Table with Nesting Base