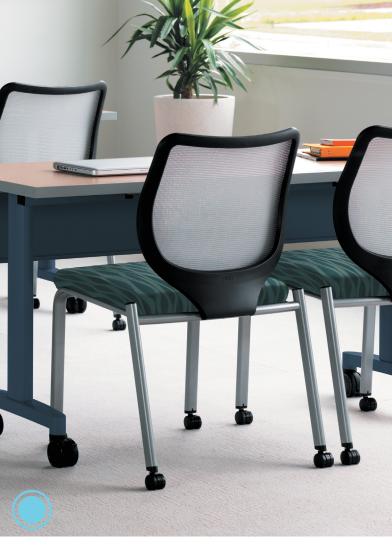

### **MOTIVATE®**

4-leg Stack Chair shown in Lariat celadon fabric with Loft shell and platinum frame

 $SKIP^{TM}$ Collaborative Chair SHOWN WITHOUT CUSHION

**SOOTHE**®

Guest Chair

SHOWN IN WHISPER VINYL CUCUMBER AND LENS DEPTH FABRIC WITH PLATINUM FRAME