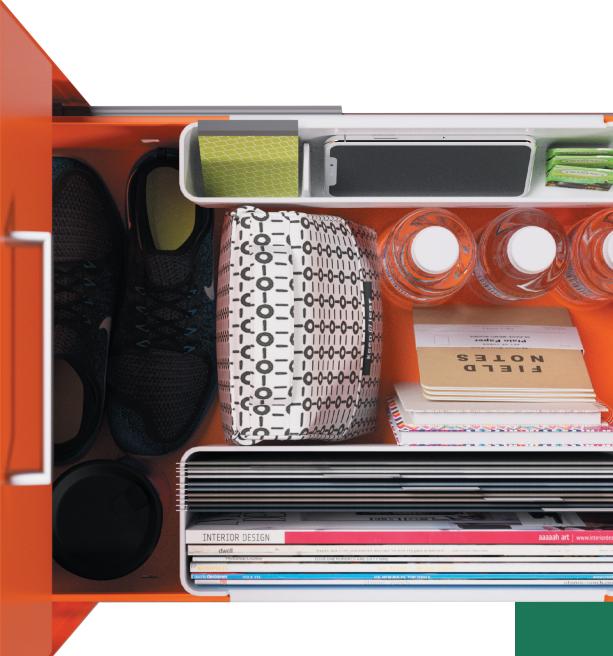

#### $\mathsf{FUSE}^\mathsf{TM}$

Fuse isn't your run-of-the-mill storage solution.

Energetic pops of color and optimized components designed to house everything from your sunglasses and snacks to paper clips and pens will help keep your workflow humming and your personal needs met.

# **FILING Fuse**

- A. Fuse Mobile Alcove Pedestal SHOWN IN EMBER AND DESIGNER WHITE
- **B.** Fuse Undermount Cubby SHOWN IN REGATTA

C. Fuse Freestanding Pedestal SHOWN IN BULLSEY, EMBER, AND TITANIUM WITH **DESIGNER WHITE** 