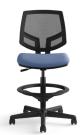

### **SOLVE®**

- A. Mid-back Task Chair shown in Apex NAVY AND BLACK MESH BACK
- B. ReActiv Back Stool SHOWN IN COMPASS BITTERSWEET FABRIC AND TITANIUM REACTIV BACK
- C. Mid-back Task Chair shown in compass midnight with fog mesh back