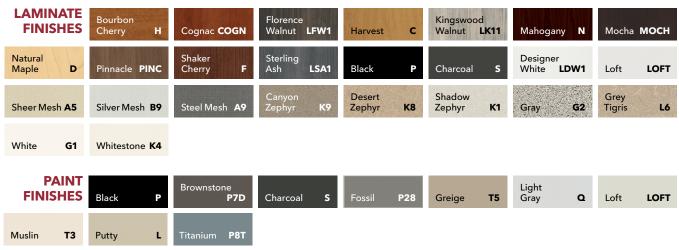

#### **LAMINATE FINISHES**

Cognac COGN

Harvest C

Natural Maple **D** 

- C. Abound Open Cubical
  SHOWN IN APPOINT NIMBUS AND DISPERSE INK
  FABRIC
- D. Abound Private Area with Gallery Panels
  SHOWN IN KINGSWOOD WALNUT LAMINATE AND
  BLAZER LITE SHELTER FABRIC

| LAMINATE<br>FINISHES      | Bourbon<br>Cherry <b>H</b> | Cognac <b>COGN</b>        | Florence<br>Walnut <b>LFW1</b> | Harvest C                       | Kingswood<br>Walnut <b>LK11</b> | Mahogany <b>N</b>             | Mocha <b>MOCH</b>        |
|---------------------------|----------------------------|---------------------------|--------------------------------|---------------------------------|---------------------------------|-------------------------------|--------------------------|
| Natural<br>Maple <b>D</b> | Pinnacle <b>PINC</b>       | Shaker<br>Cherry <b>F</b> | Sterling<br>Ash <b>LSA1</b>    | Black <b>P</b>                  | Charcoal <b>S</b>               | Designer<br>White <b>LDW1</b> | Loft <b>LOFT</b>         |
| Sheer Mesh A5             | Silver Mesh <b>B9</b>      | Steel Mesh A9             | Canyon<br>Zephyr <b>K9</b>     | Desert<br>Zephyr <b>K8</b>      | Shadow<br>Zephyr <b>K1</b>      | Gray <b>G2</b>                | Grey<br>Tigris <b>L6</b> |
| White <b>G1</b>           | Whitestone <b>K4</b>       | Lowell<br>Ash <b>LLA1</b> | Natural<br>Recon <b>LNR1</b>   | Phantom<br>Ecru <b>LPE1</b>     | Portico<br>Teak <b>LPT1</b>     | Skyline<br>Walnut <b>LSW1</b> |                          |
| PAINT<br>FINISHES         | Black <b>P</b>             | Brownstone <b>P7D</b>     | Charcoal <b>S</b>              | Designer<br>White <b>PJW</b>    | Fossil <b>P28</b>               | Greige <b>T5</b>              | Light<br>Gray <b>Q</b>   |
| Loft <b>LOFT</b>          | Muslin T3                  | Putty <b>L</b>            | Titanium <b>P8T</b>            | Champagne<br>Metallic <b>T4</b> | Platinum<br>Metallic <b>T1</b>  | Silver PR6                    | Solar Black <b>P8X</b>   |

| LAMINATE<br>FINISHES      | Bourbon<br>Cherry <b>H</b> | Cognac COGN               | Florence<br>Walnut <b>LFW1</b> | Harvest C                       | Kingswood<br>Walnut <b>LK11</b> | Mahogany <b>N</b>             | Mocha <b>MOCH</b>        |
|---------------------------|----------------------------|---------------------------|--------------------------------|---------------------------------|---------------------------------|-------------------------------|--------------------------|
| Natural<br>Maple <b>D</b> | Pinnacle <b>PINC</b>       | Shaker<br>Cherry <b>F</b> | Sterling<br>Ash <b>LSA1</b>    | Black <b>P</b>                  | Charcoal <b>S</b>               | Designer<br>White <b>LDW1</b> | Loft <b>LOFT</b>         |
| Sheer Mesh A5             | Silver Mesh <b>B9</b>      | Steel Mesh A9             | Canyon<br>Zephyr <b>K9</b>     | Desert<br>Zephyr <b>K8</b>      | Shadow<br>Zephyr <b>K1</b>      | Gray <b>G2</b>                | Grey<br>Tigris <b>L6</b> |
| White <b>G1</b>           | Whitestone <b>K4</b>       | Lowell<br>Ash <b>LLA1</b> | Natural<br>Recon <b>LNR1</b>   | Phantom<br>Ecru <b>LPE1</b>     | Portico<br>Teak <b>LPT1</b>     | Skyline<br>Walnut <b>LSW1</b> |                          |
| PAINT<br>FINISHES         | Black <b>P</b>             | Brownstone <b>P7D</b>     | Charcoal <b>S</b>              | Designer<br>White <b>PJW</b>    | Fossil <b>P28</b>               | Greige <b>T5</b>              | Light<br>Gray <b>Q</b>   |
| Loft <b>LOFT</b>          | Muslin T3                  | Putty <b>L</b>            | Titanium <b>P8T</b>            | Champagne<br>Metallic <b>T4</b> | Platinum<br>Metallic <b>T1</b>  | Silver PR6                    | Atom P8S                 |
| Bullseye <b>PJF</b>       | Ember <b>P8P</b>           | Ion P8N                   | Iris <b>P8J</b>                | Krypton <b>P8F</b>              | Regatta <b>P8M</b>              |                               |                          |