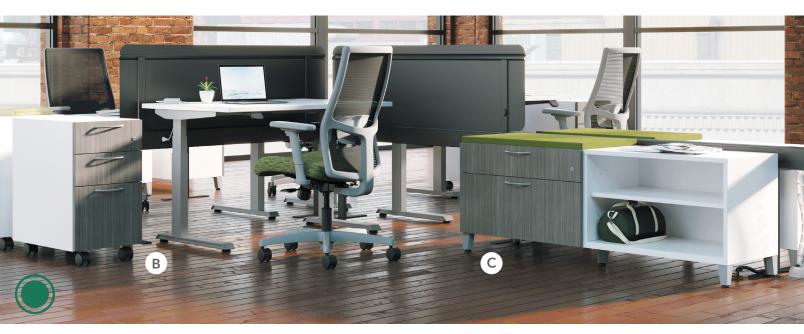

### **CONCINNITY®**

Choice is a beautiful thing. Concinnity's coordinated suite of desks, tables, and storage components deliver first-class options that make any workspace - open or private - a luxury destination.

## **DESKS Concinnity**

- **A.** Concinnity Desk and Credenza with Storage **SHOWN IN SHAKER CHERRY**
- **B.** Concinnity Desk and Credenza with Storage **SHOWN IN NATURAL RECON**
- **C.** Concinnity U-Station with Storage **SHOWN IN MOCHA AND DESIGNER WHITE**
- **D.** Concinnity Desk and Credenza with Storage **SHOWN IN PORTICO TEAK AND CHARCOAL**