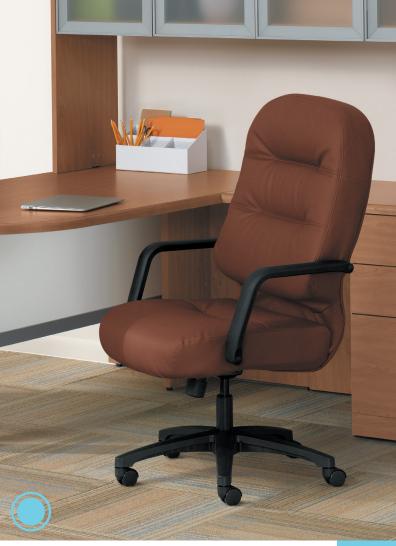

ove - HON office chairs are experts at quality, comfort, adaptability and style.









**CERES**®

Task Chair

SHOWN IN ENSEMBLE HARBOR FABRIC, WITH ALUMINUM BASE AND FOG MESH BACK



**CLIQ**<sup>TM</sup>

Mid-back Task Chair shown in concentric halo fabric and titanium mesh back

#### **TAKE COMMAND**

You don't have to be the boss to be in a class of your own. Call the shots in a smart and stylish chair that keeps you comfortable and offers premium details and customizable options tailored to your needs.

# **EXECUTIVE** & CONFERENCE

**Chairs** 







ENDORSE®
Mid-back Task Chair
SHOWN IN DAPPER SORBET FABRIC

WITH ALUMINUM BASE



**IGNITION®** 

Mid-back Task with Adjustable Lumbar SHOWN IN APEX RESORT FABRIC WITH TITANIUM FRAME



# **EXECUTIVE** & CONFERENCE

### **Chairs**







### **NUCLEUS®**

Task Chair

SHOWN IN BRISA CINNABAR FABRIC AND FOG MESH BACK WITH POLISHED ALUMNINUM BASE/ARMS



### PILLOW-SOFT®

Executive High-back Chair shown in whipser vinyl cinnamon





#### TACKLE THE TASK

Getting the job done doesn't mean you have to sacrifice your lower back. With keen ergonomic comfort and customizable options available on every chair, you can problem solve and brainstorm with the best of them.









ENDORSE®
Mid-back Task Chair
shown in nimble sunset with
black mesh back





## **TASK Chairs**









### **IGNITION®**

- A. Low-back Task Chair shown in square one lemon fabric with fog mesh back
- B. Mid-back Task Chair SHOWN IN MELD AMETHYST FABRIC
- C. Mid-back Task Chair shown in nible wedgewood blue fabric and charcoal reactiv back





## **T