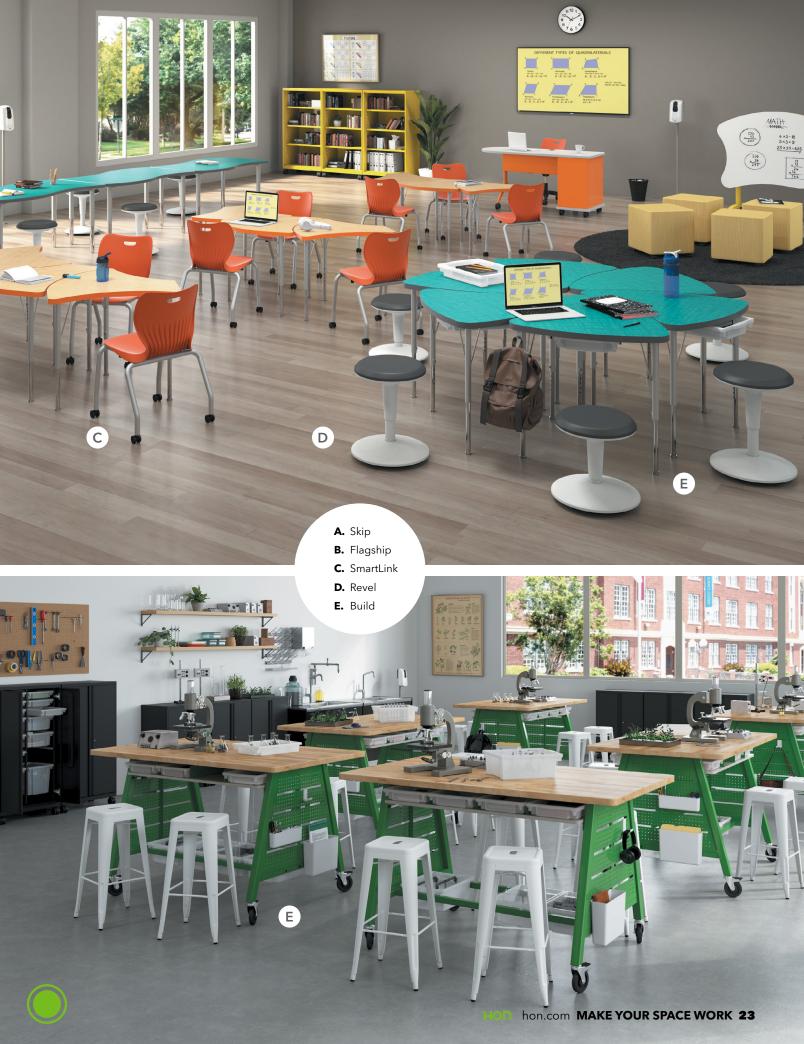

- A. Coze
- **B.** Convergence
- **C.** Ignition 2.0
- **D.** Voi
- **E.** Solve
- F. Matter