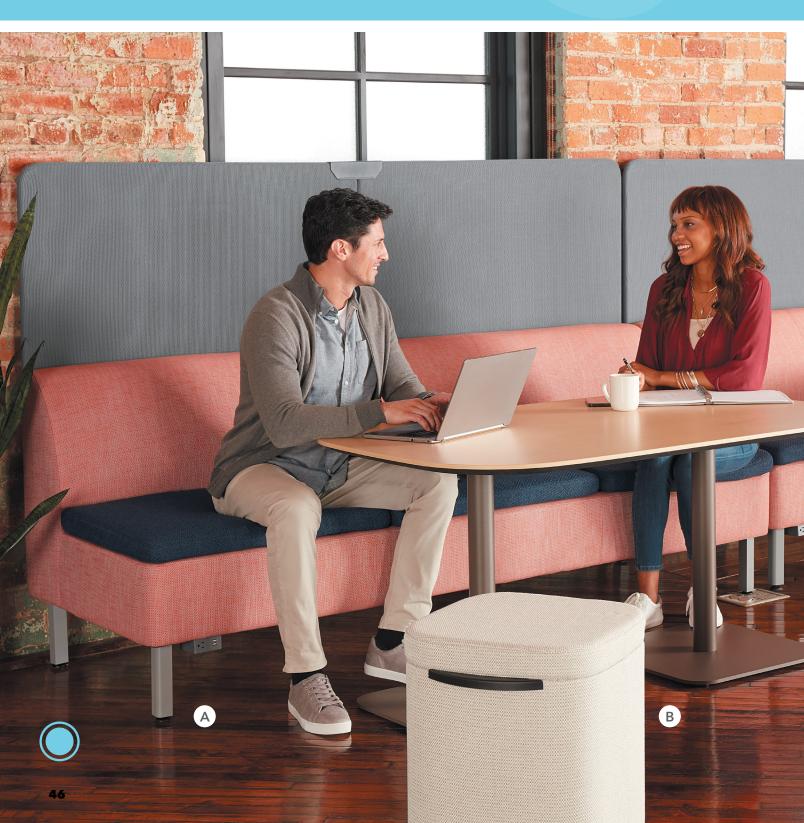

### $\mathbf{ASTIR}^{^{\mathsf{TM}}}$

- A Three-seat High-back Screen shown in Checkmate Rust and Moby atlantic; screen in MEDIUM KNIT
- B. Pouf shown in square one fleece

- C. Three-seat Low-back shown in walk about cool carbon
- D. One+ Seat, High-back Screen SHOWN IN BLINK SEA GREEN; SCREEN IN LIGHT KNIT