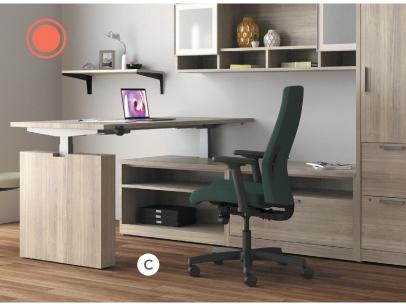

#### **COORDINATE™**

Raise the bar or hold your own with Coordinate's Sit-to-Stand tables. With accommodating height-adjustable solutions, you'll be able to stretch your legs or sit tight whatever helps you get the job done in comfort and style.