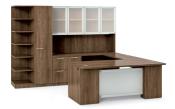

# DESKS Voi

- A. Voi Desk with Angled Leg and Storage SHOWN IN KINGSWOOD WALNUT AND LOFT WITH CABERNET LEGS
- B. Voi Desk with Angled Leg and Storage SHOWN IN KINGSWOOD WALNUT AND DESIGNER WHITE WITH REGATTA LEGS
- **C.** Voi Desk with Standing Height Credenza and Storage
  - SHOWN IN DESIGNER WHITE AND FLORENCE WALNUT WITH BULLSEYE LEGS
- **D.** Voi Desk with Credenza and Storage

  SHOWN IN PORTICO TEAK WITH CHARCOAL LEGS

- **A.** 10500 Private Office

  SHOWN IN FLORENCE WALNUT AND SILVER LEGS
- **B.** 10500 Teaming Station **SHOWN IN STERLING ASH AND DESIGNER WHITE**
- C. 10500 Private Office
  SHOWN IN KINGSWOOD WALNUT AND DESIGNER
  WHITE WITH TITANIUM LEG
- **D.** 10500 Height Adjustable Desk with Storage **SHOWN IN KINGSWOOD WALNUT**