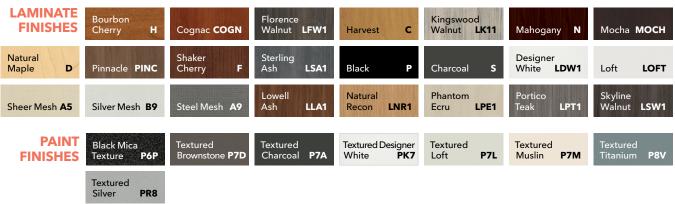

#### **LAMINATE FINISHES**

Cognac COGN

Harvest C

Natural Maple **D** 

- C. Abound Open Cubical
  SHOWN IN APPOINT NIMBUS AND DISPERSE INK
  FABRIC
- D. Abound Private Area with Gallery Panels
  SHOWN IN KINGSWOOD WALNUT LAMINATE AND
  BLAZER LITE SHELTER FABRIC

| LAMINATE<br>FINISHES      | Bourbon<br>Cherry <b>H</b> | Cognac <b>COGN</b>        | Florence<br>Walnut <b>LFW1</b> | Harvest C                       | Kingswood<br>Walnut <b>LK11</b> | Mahogany <b>N</b>             | Mocha <b>MOCH</b>        |
|---------------------------|----------------------------|---------------------------|--------------------------------|---------------------------------|---------------------------------|-------------------------------|--------------------------|
| Natural<br>Maple <b>D</b> | Pinnacle <b>PINC</b>       | Shaker<br>Cherry <b>F</b> | Sterling<br>Ash <b>LSA1</b>    | Black <b>P</b>                  | Charcoal <b>S</b>               | Designer<br>White <b>LDW1</b> | Loft <b>LOFT</b>         |
| Sheer Mesh A5             | Silver Mesh <b>B9</b>      | Steel Mesh A9             | Canyon<br>Zephyr <b>K9</b>     | Desert<br>Zephyr <b>K8</b>      | Shadow<br>Zephyr <b>K1</b>      | Gray <b>G2</b>                | Grey<br>Tigris <b>L6</b> |
| White <b>G1</b>           | Whitestone <b>K4</b>       | Lowell<br>Ash <b>LLA1</b> | Natural<br>Recon <b>LNR1</b>   | Phantom<br>Ecru <b>LPE1</b>     | Portico<br>Teak <b>LPT1</b>     | Skyline<br>Walnut <b>LSW1</b> |                          |
| PAINT<br>FINISHES         | Black <b>P</b>             | Brownstone <b>P7D</b>     | Charcoal <b>S</b>              | Designer<br>White <b>PJW</b>    | Fossil <b>P28</b>               | Greige <b>T5</b>              | Light<br>Gray <b>Q</b>   |
| Loft <b>LOFT</b>          | Muslin T3                  | Putty <b>L</b>            | Titanium <b>P8T</b>            | Champagne<br>Metallic <b>T4</b> | Platinum<br>Metallic <b>T1</b>  | Silver PR6                    | Solar Black <b>P8X</b>   |

| LAMINATE<br>FINISHES      | Bourbon<br>Cherry <b>H</b> | Cognac COGN               | Florence<br>Walnut <b>LFW1</b> | Harvest C                       | Kingswood<br>Walnut <b>LK11</b> | Mahogany <b>N</b>             | Mocha <b>MOCH</b>        |
|---------------------------|----------------------------|---------------------------|--------------------------------|---------------------------------|---------------------------------|-------------------------------|--------------------------|
| Natural<br>Maple <b>D</b> | Pinnacle <b>PINC</b>       | Shaker<br>Cherry <b>F</b> | Sterling<br>Ash <b>LSA1</b>    | Black <b>P</b>                  | Charcoal <b>S</b>               | Designer<br>White <b>LDW1</b> | Loft <b>LOFT</b>         |
| Sheer Mesh A5             | Silver Mesh <b>B9</b>      | Steel Mesh A9             | Canyon<br>Zephyr <b>K9</b>     | Desert<br>Zephyr <b>K8</b>      | Shadow<br>Zephyr <b>K1</b>      | Gray <b>G2</b>                | Grey<br>Tigris <b>L6</b> |
| White <b>G1</b>           | Whitestone <b>K4</b>       | Lowell<br>Ash <b>LLA1</b> | Natural<br>Recon <b>LNR1</b>   | Phantom<br>Ecru <b>LPE1</b>     | Portico<br>Teak <b>LPT1</b>     | Skyline<br>Walnut <b>LSW1</b> |                          |
| PAINT<br>FINISHES         | Black <b>P</b>             | Brownstone <b>P7D</b>     | Charcoal <b>S</b>              | Designer<br>White <b>PJW</b>    | Fossil <b>P28</b>               | Greige <b>T5</b>              | Light<br>Gray <b>Q</b>   |
| Loft <b>LOFT</b>          | Muslin T3                  | Putty <b>L</b>            | Titanium <b>P8T</b>            | Champagne<br>Metallic <b>T4</b> | Platinum<br>Metallic <b>T1</b>  | Silver PR6                    | Atom P8S                 |
| Bullseye <b>PJF</b>       | Ember <b>P8P</b>           | Ion P8N                   | Iris <b>P8J</b>                | Krypton <b>P8F</b>              | Regatta <b>P8M</b>              |                               |                          |