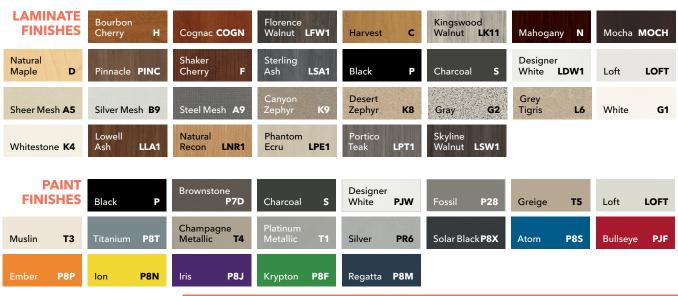

#### **LAMINATE FINISHES**

Cognac COGN

Harvest C

Natural Maple **D** 

- C. Abound Open Cubical
  SHOWN IN APPOINT NIMBUS AND DISPERSE INK
  FABRIC
- D. Abound Private Area with Gallery Panels
  SHOWN IN KINGSWOOD WALNUT LAMINATE AND
  BLAZER LITE SHELTER FABRIC

| LAMINATE<br>FINISHES      | Bourbon<br>Cherry <b>H</b> | Cognac <b>COGN</b>        | Florence<br>Walnut <b>LFW1</b> | Harvest C                       | Kingswood<br>Walnut <b>LK11</b> | Mahogany <b>N</b>             | Mocha <b>MOCH</b>        |
|---------------------------|----------------------------|---------------------------|--------------------------------|---------------------------------|---------------------------------|-------------------------------|--------------------------|
| Natural<br>Maple <b>D</b> | Pinnacle <b>PINC</b>       | Shaker<br>Cherry <b>F</b> | Sterling<br>Ash <b>LSA1</b>    | Black <b>P</b>                  | Charcoal <b>S</b>               | Designer<br>White <b>LDW1</b> | Loft <b>LOFT</b>         |
| Sheer Mesh A5             | Silver Mesh <b>B9</b>      | Steel Mesh A9             | Canyon<br>Zephyr <b>K9</b>     | Desert<br>Zephyr <b>K8</b>      | Shadow<br>Zephyr <b>K1</b>      | Gray <b>G2</b>                | Grey<br>Tigris <b>L6</b> |
| White <b>G1</b>           | Whitestone <b>K4</b>       | Lowell<br>Ash <b>LLA1</b> | Natural<br>Recon <b>LNR1</b>   | Phantom<br>Ecru <b>LPE1</b>     | Portico<br>Teak <b>LPT1</b>     | Skyline<br>Walnut <b>LSW1</b> |                          |
| PAINT<br>FINISHES         | Black <b>P</b>             | Brownstone <b>P7D</b>     | Charcoal <b>S</b>              | Designer<br>White <b>PJW</b>    | Fossil <b>P28</b>               | Greige <b>T5</b>              | Light<br>Gray <b>Q</b>   |
| Loft <b>LOFT</b>          | Muslin T3                  | Putty <b>L</b>            | Titanium <b>P8T</b>            | Champagne<br>Metallic <b>T4</b> | Platinum<br>Metallic <b>T1</b>  | Silver PR6                    | Solar Black <b>P8X</b>   |

| LAMINATE<br>FINISHES      | Bourbon<br>Cherry <b>H</b> | Cognac COGN               | Florence<br>Walnut <b>LFW1</b> | Harvest C                       | Kingswood<br>Walnut <b>LK11</b> | Mahogany <b>N</b>             | Mocha <b>MOCH</b>        |
|---------------------------|----------------------------|---------------------------|--------------------------------|---------------------------------|---------------------------------|-------------------------------|--------------------------|
| Natural<br>Maple <b>D</b> | Pinnacle <b>PINC</b>       | Shaker<br>Cherry <b>F</b> | Sterling<br>Ash <b>LSA1</b>    | Black <b>P</b>                  | Charcoal <b>S</b>               | Designer<br>White <b>LDW1</b> | Loft <b>LOFT</b>         |
| Sheer Mesh A5             | Silver Mesh <b>B9</b>      | Steel Mesh A9             | Canyon<br>Zephyr <b>K9</b>     | Desert<br>Zephyr <b>K8</b>      | Shadow<br>Zephyr <b>K1</b>      | Gray <b>G2</b>                | Grey<br>Tigris <b>L6</b> |
| White <b>G1</b>           | Whitestone <b>K4</b>       | Lowell<br>Ash <b>LLA1</b> | Natural<br>Recon <b>LNR1</b>   | Phantom<br>Ecru <b>LPE1</b>     | Portico<br>Teak <b>LPT1</b>     | Skyline<br>Walnut <b>LSW1</b> |                          |
| PAINT<br>FINISHES         | Black <b>P</b>             | Brownstone <b>P7D</b>     | Charcoal <b>S</b>              | Designer<br>White <b>PJW</b>    | Fossil <b>P28</b>               | Greige <b>T5</b>              | Light<br>Gray <b>Q</b>   |
| Loft <b>LOFT</b>          | Muslin T3                  | Putty <b>L</b>            | Titanium <b>P8T</b>            | Champagne<br>Metallic <b>T4</b> | Platinum<br>Metallic <b>T1</b>  | Silver PR6                    | Atom P8S                 |
| Bullseye <b>PJF</b>       | Ember <b>P8P</b>           | Ion P8N                   | Iris <b>P8J</b>                | Krypton <b>P8F</b>              | Regatta <b>P8M</b>              |                               |                          |