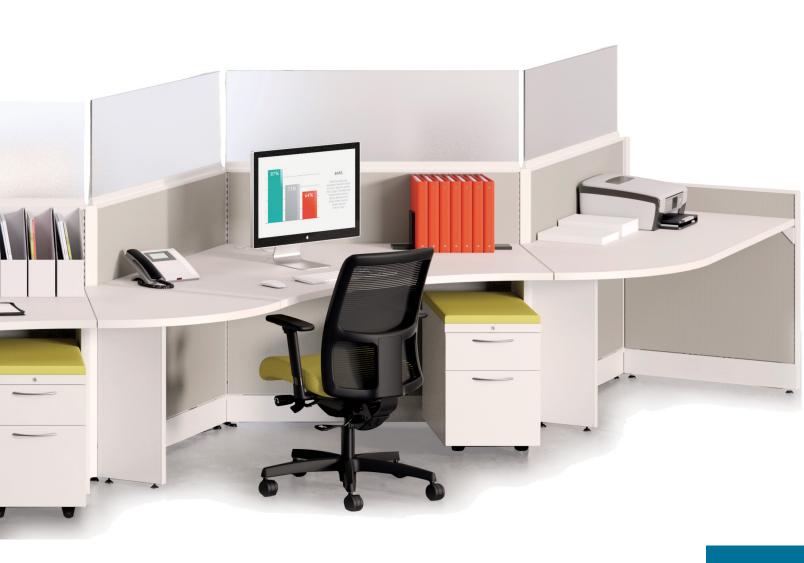

#### **ABOUND®**

Stack the deck in your favor - it's easy with Abound workstations. With a variety of office layouts, privacy options, a rainbow of tile choices, and super easy installation, it's the breath of fresh air you've been looking for.

# CUBICLES Abound

- **A.** Abound Cubical with Gallery Panels

  SHOWN IN DESIGNER WHITE LAMINATE AND BLAZER LITE

  HUSH FABRIC
- **B.** Abound Cubical with Gallery Panels & Height-Adjustable Tie In Bracket SHOWN IN KINGSWOOD WALNUT WITH BLAZER LITE PILLOW, TENDER AND SHELTER FABRICS

- C. Abound Open Cubical
  SHOWN IN APPOINT NIMBUS AND DISPERSE INK
  FABRIC
- D. Abound Private Area with Gallery Panels
  SHOWN IN KINGSWOOD WALNUT LAMINATE AND
  BLAZER LITE SHELTER FABRIC

| LAMINATE<br>FINISHES      | Bourbon<br>Cherry <b>H</b> | Cognac <b>COGN</b>        | Florence<br>Walnut <b>LFW1</b> | Harvest C                       | Kingswood<br>Walnut <b>LK11</b> | Mahogany <b>N</b>             | Mocha <b>MOCH</b>        |
|---------------------------|----------------------------|---------------------------|--------------------------------|---------------------------------|---------------------------------|-------------------------------|--------------------------|
| Natural<br>Maple <b>D</b> | Pinnacle <b>PINC</b>       | Shaker<br>Cherry <b>F</b> | Sterling<br>Ash <b>LSA1</b>    | Black <b>P</b>                  | Charcoal <b>S</b>               | Designer<br>White <b>LDW1</b> | Loft <b>LOFT</b>         |
| Sheer Mesh A5             | Silver Mesh <b>B9</b>      | Steel Mesh A9             | Canyon<br>Zephyr <b>K9</b>     | Desert<br>Zephyr <b>K8</b>      | Shadow<br>Zephyr <b>K1</b>      | Gray <b>G2</b>                | Grey<br>Tigris <b>L6</b> |
| White <b>G1</b>           | Whitestone <b>K4</b>       | Lowell<br>Ash <b>LLA1</b> | Natural<br>Recon <b>LNR1</b>   | Phantom<br>Ecru <b>LPE1</b>     | Portico<br>Teak <b>LPT1</b>     | Skyline<br>Walnut <b>LSW1</b> |                          |
| PAINT<br>FINISHES         | Black <b>P</b>             | Brownstone <b>P7D</b>     | Charcoal <b>S</b>              | Designer<br>White <b>PJW</b>    | Fossil <b>P28</b>               | Greige <b>T5</b>              | Light<br>Gray <b>Q</b>   |
| Loft <b>LOFT</b>          | Muslin T3                  | Putty <b>L</b>            | Titanium <b>P8T</b>            | Champagne<br>Metallic <b>T4</b> | Platinum<br>Metallic <b>T1</b>  | Silver PR6                    | Solar Black <b>P8X</b>   |