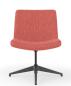

### **SOLVE®**

- A. Mid-back Task Chair shown in Apex NAVY AND BLACK MESH BACK
- B. ReActiv Back Stool SHOWN IN COMPASS BITTERSWEET FABRIC AND TITANIUM REACTIV BACK
- C. Mid-back Task Chair shown in compass midnight with fog mesh back