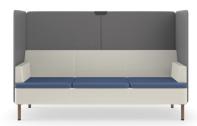

### $\mathbf{ASTIR}^{^{\mathsf{TM}}}$

- A Three-seat High-back Screen shown in Checkmate Rust and Moby atlantic; screen in MEDIUM KNIT
- B. Pouf shown in square one fleece

- C. Three-seat Low-back shown in walk about cool carbon
- D. One+ Seat, High-back Screen SHOWN IN BLINK SEA GREEN; SCREEN IN LIGHT KNIT