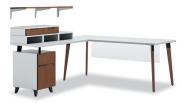

- **A.** Valido Private Office

  SHOWN IN SHAKER CHERRY AND DESIGNER WHITE
- **B.** Valido Teaming Station **SHOWN IN MAHOGANY AND GREY TIGRIS**

- **C.** Valido Private Office **SHOWN IN PINNACLE**
- **D.** Valido Teaming Station **SHOWN IN MOCHA AND SILVER MESH**

### **VALIDO®**

When form is just as important as function, the Valido collection of desk and storage solutions is an irresistible combination signature style and quality craftsmanship. With its distinctive ribbon edge design and flexible components, your environment will leave a lasting impression.