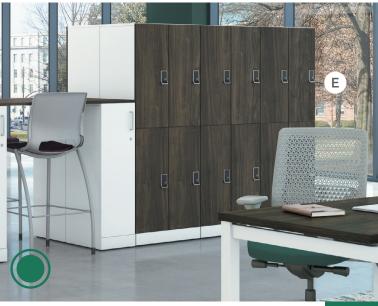

#### **CONTAIN®**

Work is your home away from home - you need a place to hang your hat in addition to optimizing your workflow. With a variety of laminate and paint finishes, Contain's dynamic collection of sleek and streamlined pedestals, towers, and credenzas keep all of your important items right at your fingertips, whether it's a change of clothes or an important blueprint.

# FILING Contain

- A. Contain Cubby Lockers

  SHOWN IN KINGSWOOD WALNUT
- **B.** Contain Mobile Pedestal **SHOWN IN PORTICO TEAK**
- C. Contain Low Credenza
  SHOWN IN PORTICO TEAK
- **D.** Contain Wardrobes **SHOWN IN STERLING ASH**
- E. Contain Quad Lockers

  SHOWN IN FLORENCE WALNUT

- **A.** Flagship Standard Height Lateral (2) **SHOWN IN PLATINUM METALLIC**
- **B.** Flagship Lateral File with Storage and Hinged Doors **SHOWN IN GREIGE**
- **C.** Flagship Pedestal (2) **SHOWN IN LIGHT GRAY**
- **D.** Flagship Modular Storage Cabinets **SHOWN IN PLATINUM METALLIC**