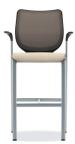

# GUEST & MULTI-PURPOSE Chairs

**CERES**®

Multi-purpose Chair shown in inertia Lime with FOG MESH BACK stacks up to 4 High

**FLOCK®** 

Casual Guest Chair SHOWN IN ENSEMBLE NAVY AND TEXTURED SILVER