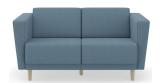

### **GROVE**®

- A. Single Seat Lounge with Tapered Arms

  SHOWN IN OUTLANDER BLAZE AND BRISA WHITE FABRICS WITH NATURAL MAPLE LEGS
- B. Two-seat Lounge with Table shown in Manner COTTAGE FABRIC WITH PLATINUM LEGS AND DESIGNER WHITE LAMINATE TABLE

C. Two-seat Lounge with Straight Arms shown in Hamilton passion fruit fabric with Platinum Legs

D. Two-seat Lounge with Straight Arms and Table

SHOWN IN HAMILTON BISCOTTI FABRIC WITH PLATINUM LEGS AND KINGSWOOD WALNUT LAMINATE TABLE