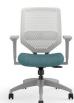

### **SOLVE®**

- A. Mid-back Task Chair shown in Apex NAVY AND BLACK MESH BACK
- B. ReActiv Back Stool SHOWN IN COMPASS BITTERSWEET FABRIC AND TITANIUM REACTIV BACK
- C. Mid-back Task Chair shown in compass midnight with fog mesh back