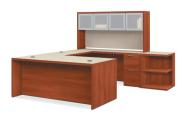

#### 10500 SERIES™

Looking for beauty and brains? The 10500 Series collection of desks and storage components has cornered the market on both. With its smart adaptability, streamlined design details, and lasting performance, it's the perfect choice for private offices, reception stations, and even open plan workstations.

  SHOWN IN PORTICO TEAK WITH CHARCOAL LEGS

- **A.** 10500 Private Office

  SHOWN IN FLORENCE WALNUT AND SILVER LEGS
- **B.** 10500 Teaming Station **SHOWN IN STERLING ASH AND DESIGNER WHITE**
- C. 10500 Private Office
  SHOWN IN KINGSWOOD WALNUT AND DESIGNER
  WHITE WITH TITANIUM LEG
- **D.** 10500 Height Adjustable Desk with Storage **SHOWN IN KINGSWOOD WALNUT**