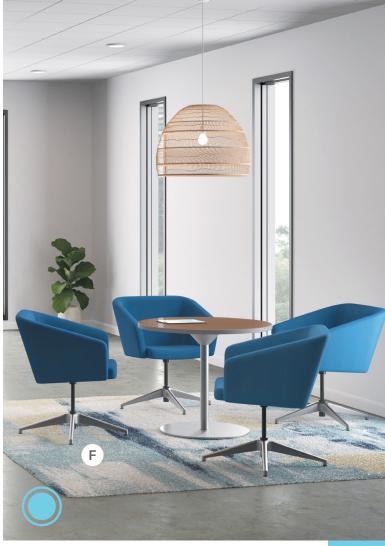

ho says hard work needs to be uncomfortable? Whether it's a causal collaboration or a much-needed respite from your corner cubicle, our elegant and modern lounge seating celebrates the ability to work away from your desk in style and comfort.

## LOUNGE Chairs









### $\mathbf{ASTIR}^{^{\mathsf{TM}}}$

- A Three-seat High-back Screen shown in Checkmate Rust and Moby atlantic; screen in MEDIUM KNIT
- B. Pouf shown in square one fleece

- C. Three-seat Low-back shown in walk about cool carbon
- D. One+ Seat, High-back Screen SHOWN IN BLINK SEA GREEN; SCREEN IN LIGHT KNIT





### FLOCK<sup>®</sup>



A. Modular & Inside Wedge Chair shown in spin raven and cobblestone fabric with textured silver legs

B. Modular Chair w/Swivel Base shown in Purl Braid Fabric with Textured Silver Legs











C. Wedge Ottoman
SHOWN IN BLUME EMERALD CITY
FABRIC WITH TEXTURED SILVER LEGS

- D. Modular Chair shown in bloom opal and inertia mustard fabric with textured silver legs
- E. Mini Active SHOWN IN BLOOM OPAL AND BROADBAND SWIZZLE FABRIC
- F. Square Chair shown in Dapper Sapphire WITH TEXTURED SILVER LEGS









### **GROVE**®

- A. Single Seat Lounge with Tapered Arms

  SHOWN IN OUTLANDER BLAZE AND BRISA WHITE FABRICS WITH NATURAL MAPLE LEGS
- B. Two-seat Lounge with Table shown in Manner COTTAGE FABRIC WITH PLATINUM LEGS AND DESIGNER WHITE LAMINATE TABLE









C. Two-seat Lounge with Straight Arms shown in Hamilton passion fruit fabric with Platinum Legs

D. Two-seat Lounge with Straight Arms and Table

SHOWN IN HAMILTON BISCOTTI FABRIC WITH PLATINUM LEGS AND KINGSWOOD WALNU