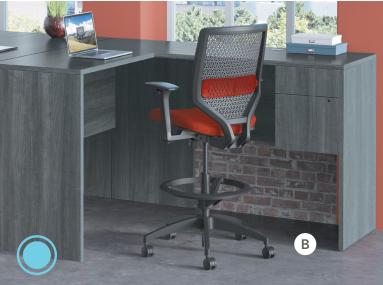

### **IGNITION®**

- A. Low-back Task Chair shown in square one lemon fabric with fog mesh back
- B. Mid-back Task Chair SHOWN IN MELD AMETHYST FABRIC
- C. Mid-back Task Chair shown in nible wedgewood blue fabric and charcoal reactiv back