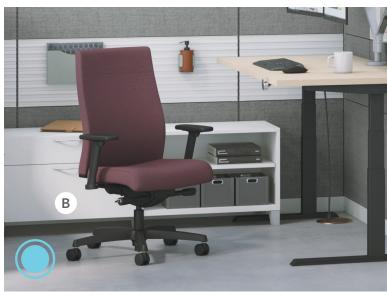

### **IGNITION®**

- A. Low-back Task Chair shown in square one lemon fabric with fog mesh back
- B. Mid-back Task Chair SHOWN IN MELD AMETHYST FABRIC
- C. Mid-back Task Chair shown in nible wedgewood blue fabric and charcoal reactiv back