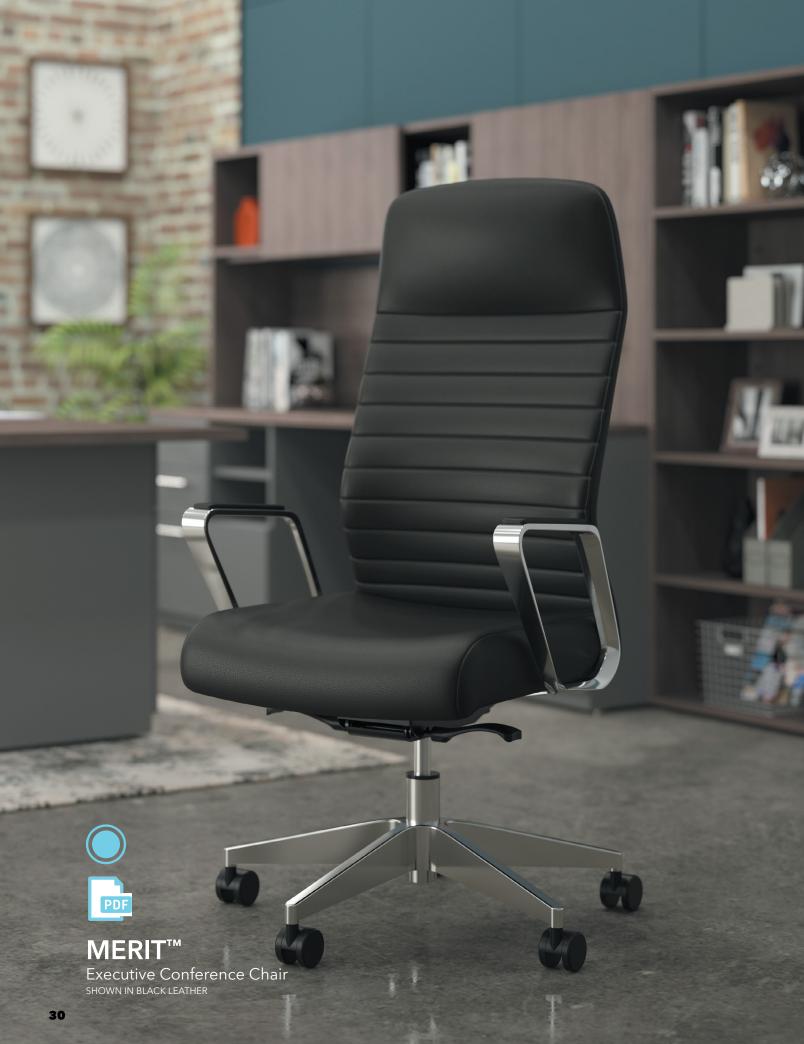

# **EXECUTIVE** & CONFERENCE

**Chairs** 

ENDORSE®
Mid-back Task Chair
SHOWN IN DAPPER SORBET FABRIC

WITH ALUMINUM BASE

**IGNITION®** 

Mid-back Task with Adjustable Lumbar SHOWN IN APEX RESORT FABRIC WITH TITANIUM FRAME