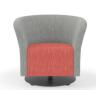

### **GROVE**®

- A. Single Seat Lounge with Tapered Arms

  SHOWN IN OUTLANDER BLAZE AND BRISA WHITE FABRICS WITH NATURAL MAPLE LEGS
- B. Two-seat Lounge with Table shown in Manner COTTAGE FABRIC WITH PLATINUM LEGS AND DESIGNER WHITE LAMINATE TABLE

C. Two-seat Lounge with Straight Arms shown in Hamilton passion fruit fabric with Platinum Legs

D. Two-seat Lounge with Straight Arms and Table

SHOWN IN HAMILTON BISCOTTI FABRIC WITH PLATINUM LEGS AND KINGSWOOD WALNUT LAMINATE TABLE