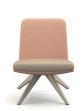

## MAV

- A. Armless High-back Chair shown in Look see midnight frame and charlotte ink seat with 4-star base in Polished chrome
- B. Mid-back Chair with 4-leg Wood Base shown in charlotte marzipan and lowell ash leg
- C. High-back Chair & Ottoman SHOWN IN PERIMETER KUMQUAT FRAME AND TRIBECA BURNT ORANGE SEAT WITH 4-STAR BASE IN POLISHED CHROME