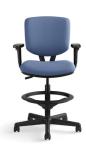

### **SOLVE®**

- A. Mid-back Task Chair shown in Apex NAVY AND BLACK MESH BACK
- B. ReActiv Back Stool SHOWN IN COMPASS BITTERSWEET FABRIC AND TITANIUM REACTIV BACK
- C. Mid-back Task Chair shown in compass midnight with fog mesh back