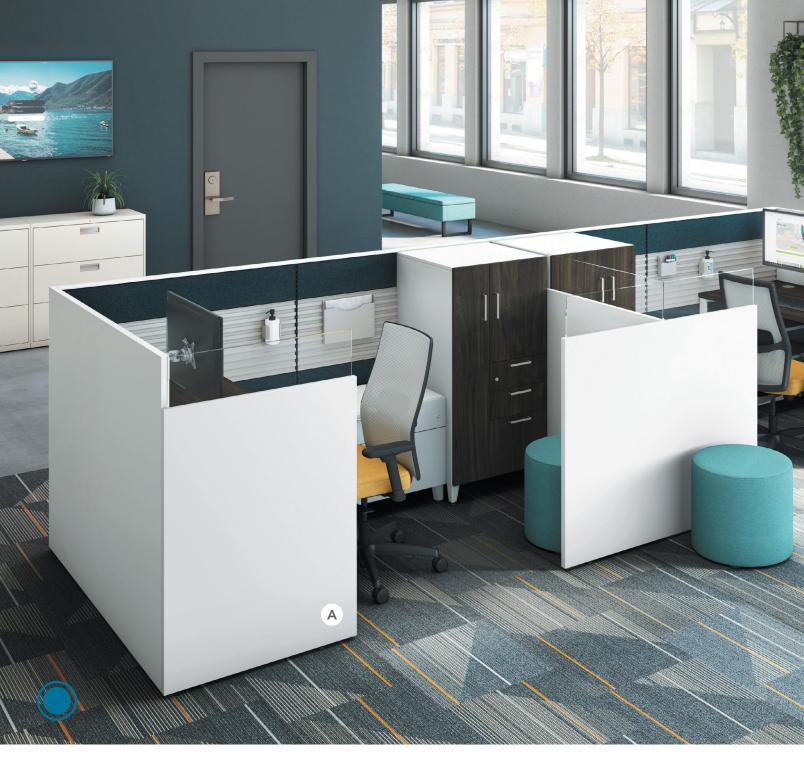

#### **ACCELERATE®**

If you want to gain momentum, you need to Accelerate. Adaptable as they come, this agile and dependable workstation system will grow with you, whether you're a start-up or an established organization.

# **CUBICLES Accelerate**

- A. Accelerate Cubical
  SHOWN IN SHAKER CHERRY AND LOFT WITH
  FACTOR FEATHER FABRIC
- B. Accelerate Cubical
  SHOWN IN LOFT WITH TEMPEST FULL STREAM
  AND FROST FABRIC

- C. Accelerate Cubical
  SHOWN IN SILVER MESH AND BLACK WITH CHANNEL
  COAST FABRIC
- D. Accelerate Cubical
  SHOWN IN MOCHA AND DESIGNER WHITE WITH
  SARTO ASH FABRIC