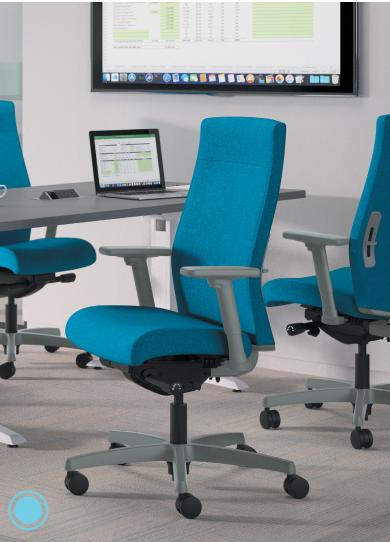

#### **TASK CHAIRS**

- 32 Convergence
- 33 Endorse
- 33 Gateway
- 34 Ignition
- 36 Motivate
- 37 Nucleus
- 38 Solve
- 39 Volt