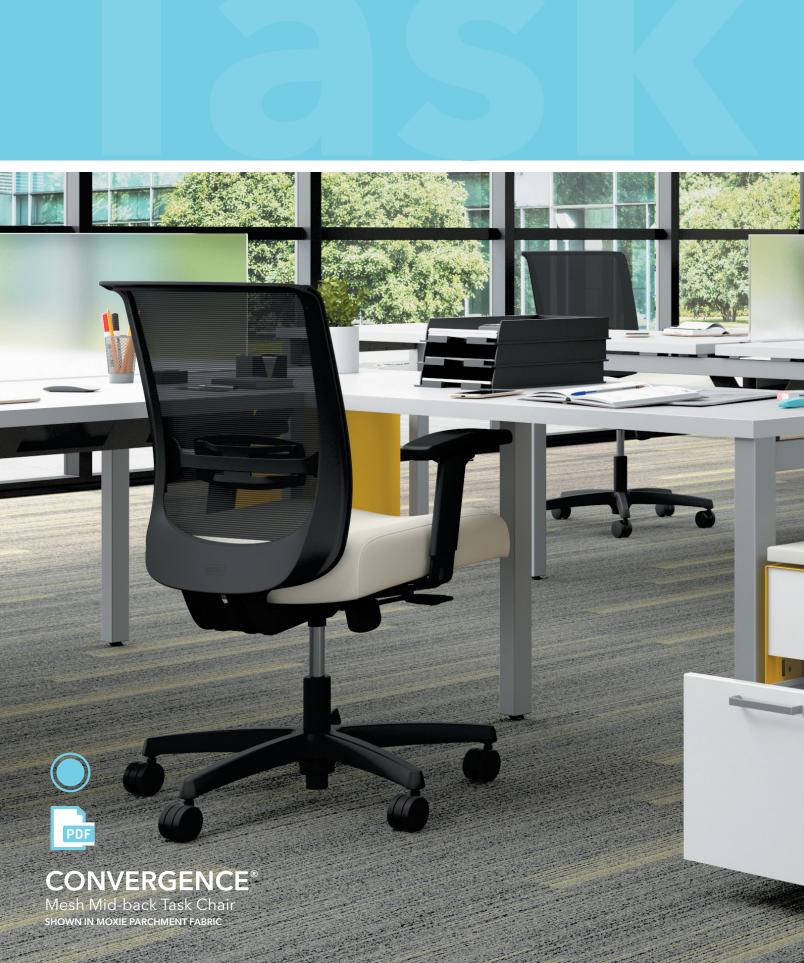

>TM</sup>

Mid-back Task Chair shown in concentric halo fabric and titanium mesh back

#### **TAKE COMMAND**

You don't have to be the boss to be in a class of your own. Call the shots in a smart and stylish chair that keeps you comfortable and offers premium details and customizable options tailored to your needs.

# **EXECUTIVE** & CONFERENCE

**Chairs** 







ENDORSE®
Mid-back Task Chair
SHOWN IN DAPPER SORBET FABRIC

WITH ALUMINUM BASE



**IGNITION®** 

Mid-back Task with Adjustable Lumbar SHOWN IN APEX RESORT FABRIC WITH TITANIUM FRAME



# **EXECUTIVE** & CONFERENCE

### **Chairs**







### **NUCLEUS®**

Task Chair

SHOWN IN BRISA CINNABAR FABRIC AND FOG MESH BACK WITH POLISHED ALUMNINUM BASE/ARMS



### PILLOW-SOFT®

Executive High-back Chair shown in whipser vinyl cinnamon





#### TACKLE THE TASK

Getting the job done doesn't mean you have to sacrifice your lower back. With keen ergonomic comfort and customizable options available on every chair, you can problem solve and brainstorm with the best of them.









ENDORSE®
Mid-back Task Chair
shown in nimble sunset with
black mesh back





## **TASK Chairs**









### **IGNITION®**

- A. Low-back Task Chair shown in square one lemon fabric with fog mesh back
- B. Mid-back Task Chair SHOWN IN MELD AMETHYST FABRIC
- C. Mid-back Task Chair shown in nible wedgewood blue fabric and charcoal reactiv back





## **TASK Chairs**









### **NUCLEUS®**

- A. Mid-back Task Chair shown in whisper vinyl espresso fabric with polished aluminum arms and base
- B. Mid-back Task Chair shown in Euclid Razzle Fabric WIT