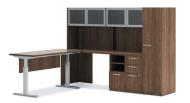

  SHOWN IN PORTICO TEAK WITH CHARCOAL LEGS

- **A.** 10500 Private Office

  SHOWN IN FLORENCE WALNUT AND SILVER LEGS
- **B.** 10500 Teaming Station **SHOWN IN STERLING ASH AND DESIGNER WHITE**
- C. 10500 Private Office
  SHOWN IN KINGSWOOD WALNUT AND DESIGNER
  WHITE WITH TITANIUM LEG
- **D.** 10500 Height Adjustable Desk with Storage **SHOWN IN KINGSWOOD WALNUT**

#### 10500 SERIES™

Looking for beauty and brains? The 10500 Series collection of desks and storage components has cornered the market on both. With its smart adaptability, streamlined design details, and lasting performance, it's the perfect choice for private offices, reception stations, and even open plan workstations.