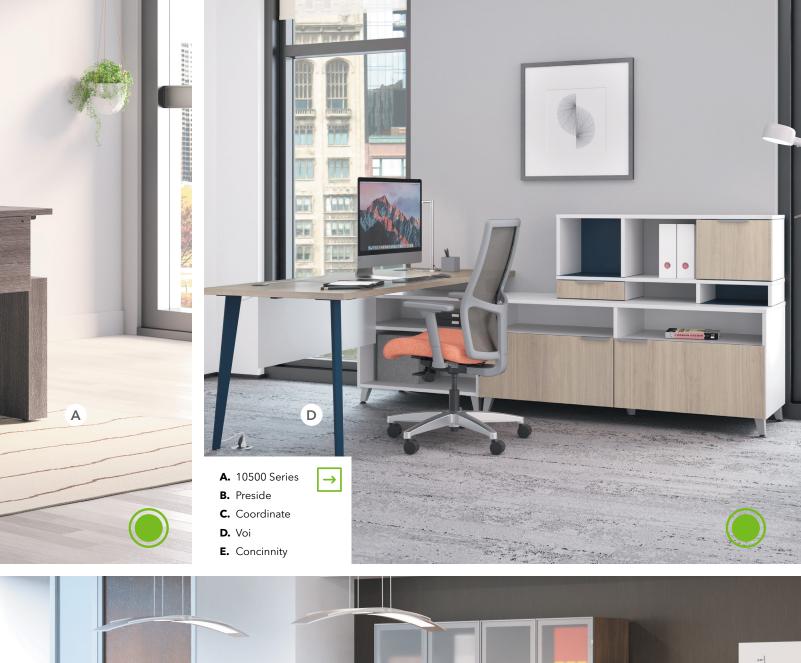

#### 10500 SERIES™

Looking for beauty and brains? The 10500 Series collection of desks and storage components has cornered the market on both. With its smart adaptability, streamlined design details, and lasting performance, it's the perfect choice for private offices, reception stations, and even open plan workstations.

  SHOWN IN PORTICO TEAK WITH CHARCOAL LEGS

- **A.** 10500 Private Office

  SHOWN IN FLORENCE WALNUT AND SILVER LEGS
- **B.** 10500 Teaming Station **SHOWN IN STERLING ASH AND DESIGNER WHITE**
- C. 10500 Private Office
  SHOWN IN KINGSWOOD WALNUT AND DESIGNER
  WHITE WITH TITANIUM LEG
- **D.** 10500 Height Adjustable Desk with Storage **SHOWN IN KINGSWOOD WALNUT**