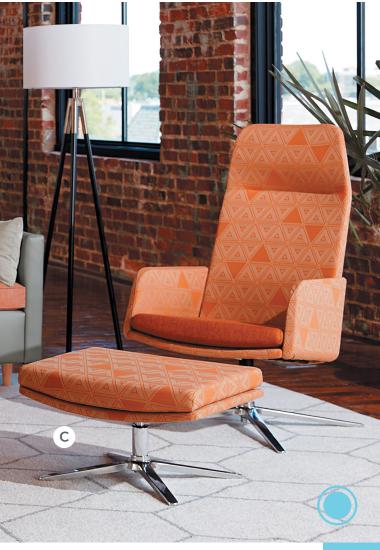

## MAV

- A. Armless High-back Chair shown in Look see midnight frame and charlotte ink seat with 4-star base in Polished chrome
- B. Mid-back Chair with 4-leg Wood Base shown in charlotte marzipan and lowell ash leg
- C. High-back Chair & Ottoman SHOWN IN PERIMETER KUMQUAT FRAME AND TRIBECA BURNT ORANGE SEAT WITH 4-STAR BASE IN POLISHED CHROME