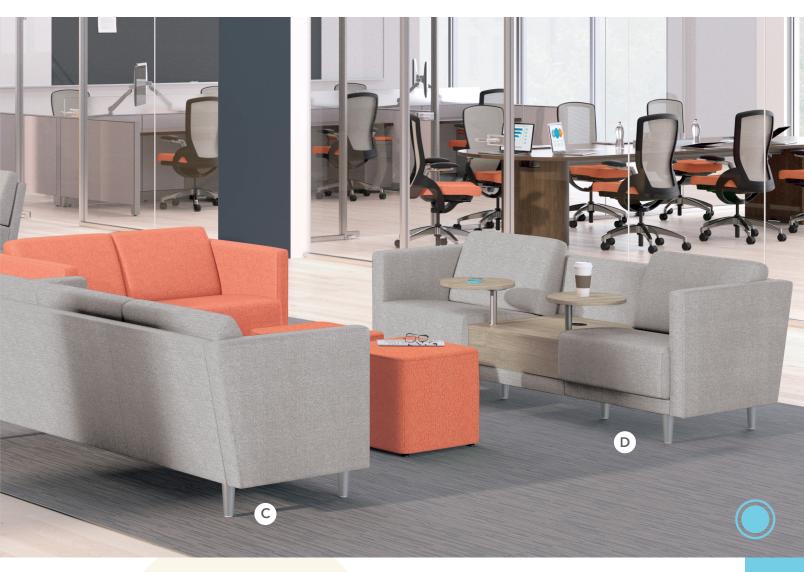

### $\mathbf{ASTIR}^{^{\mathsf{TM}}}$

- A Three-seat High-back Screen shown in Checkmate Rust and Moby atlantic; screen in MEDIUM KNIT
- B. Pouf shown in square one fleece

- C. Three-seat Low-back shown in walk about cool carbon
- D. One+ Seat, High-back Screen SHOWN IN BLINK SEA GREEN; SCREEN IN LIGHT KNIT

### FLOCK<sup>®</sup>

A. Modular & Inside Wedge Chair shown in spin raven and cobblestone fabric with textured silver legs

B. Modular Chair w/Swivel Base shown in Purl Braid Fabric with Textured Silver Legs

C. Wedge Ottoman
SHOWN IN BLUME EMERALD CITY
FABRIC WITH TEXTURED SILVER LEGS

- D. Modular Chair shown in bloom opal and inertia mustard fabric with textured silver legs
- E. Mini Active SHOWN IN BLOOM OPAL AND BROADBAND SWIZZLE FABRIC
- F. Square Chair shown in Dapper Sapphire WITH TEXTURED SILVER LEGS