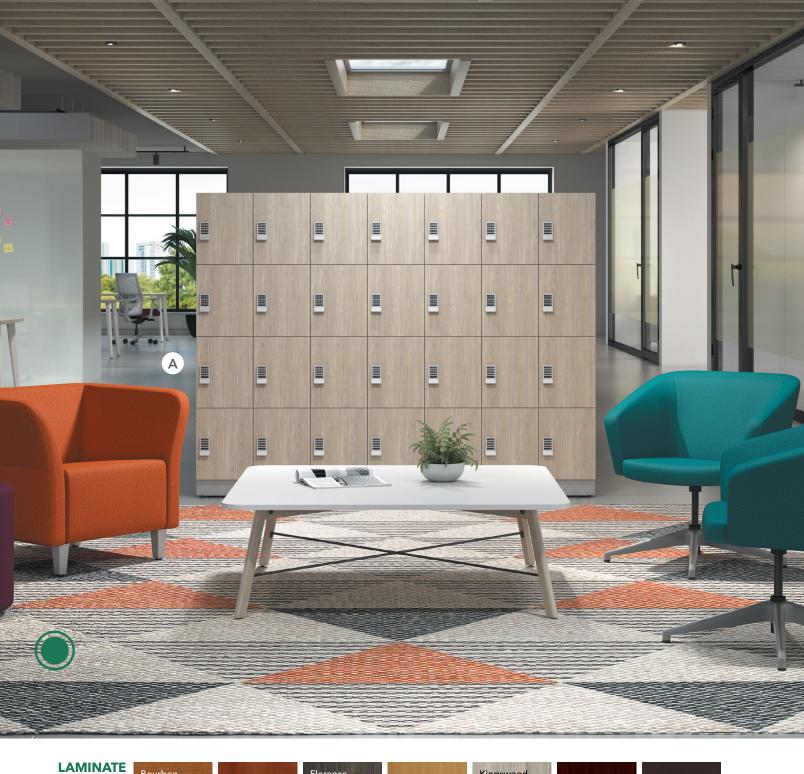

#### **CONTAIN®**

Work is your home away from home - you need a place to hang your hat in addition to optimizing your workflow. With a variety of laminate and paint finishes, Contain's dynamic collection of sleek and streamlined pedestals, towers, and credenzas keep all of your important items right at your fingertips, whether it's a change of clothes or an important blueprint.

# FILING Contain

- A. Contain Cubby Lockers

  SHOWN IN KINGSWOOD WALNUT
- **B.** Contain Mobile Pedestal **SHOWN IN PORTICO TEAK**
- C. Contain Low Credenza
  SHOWN IN PORTICO TEAK
- **D.** Contain Wardrobes **SHOWN IN STERLING ASH**
- E. Contain Quad Lockers

  SHOWN IN FLORENCE WALNUT

- **A.** Flagship Standard Height Lateral (2) **SHOWN IN PLATINUM METALLIC**
- **B.** Flagship Lateral File with Storage and Hinged Doors **SHOWN IN GREIGE**
- **C.** Flagship Pedestal (2) **SHOWN IN LIGHT GRAY**
- **D.** Flagship Modular Storage Cabinets **SHOWN IN PLATINUM METALLIC**