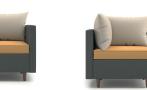

### FLOCK<sup>®</sup>

A. Modular & Inside Wedge Chair shown in spin raven and cobblestone fabric with textured silver legs

B. Modular Chair w/Swivel Base shown in Purl Braid Fabric with Textured Silver Legs

C. Wedge Ottoman
SHOWN IN BLUME EMERALD CITY
FABRIC WITH TEXTURED SILVER LEGS

- D. Modular Chair shown in bloom opal and inertia mustard fabric with textured silver legs
- E. Mini Active SHOWN IN BLOOM OPAL AND BROADBAND SWIZZLE FABRIC
- F. Square Chair shown in Dapper Sapphire WITH TEXTURED SILVER LEGS