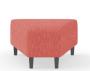

### $\mathbf{ASTIR}^{^{\mathsf{TM}}}$

- A Three-seat High-back Screen shown in Checkmate Rust and Moby atlantic; screen in MEDIUM KNIT
- B. Pouf shown in square one fleece

- C. Three-seat Low-back shown in walk about cool carbon
- D. One+ Seat, High-back Screen SHOWN IN BLINK SEA GREEN; SCREEN IN LIGHT KNIT