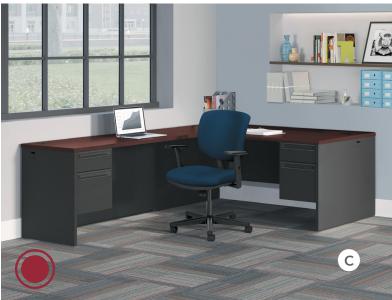

### **VALIDO®**

When form is just as important as function, the Valido collection of desk and storage solutions is an irresistible combination signature style and quality craftsmanship. With its distinctive ribbon edge design and flexible components, your environment will leave a lasting impression.

- **A.** Valido Private Office

  SHOWN IN SHAKER CHERRY AND DESIGNER WHITE
- **B.** Valido Teaming Station **SHOWN IN MAHOGANY AND GREY TIGRIS**

- **C.** Valido Private Office **SHOWN IN PINNACLE**
- **D.** Valido Teaming Station **SHOWN IN MOCHA AND SILVER MESH**