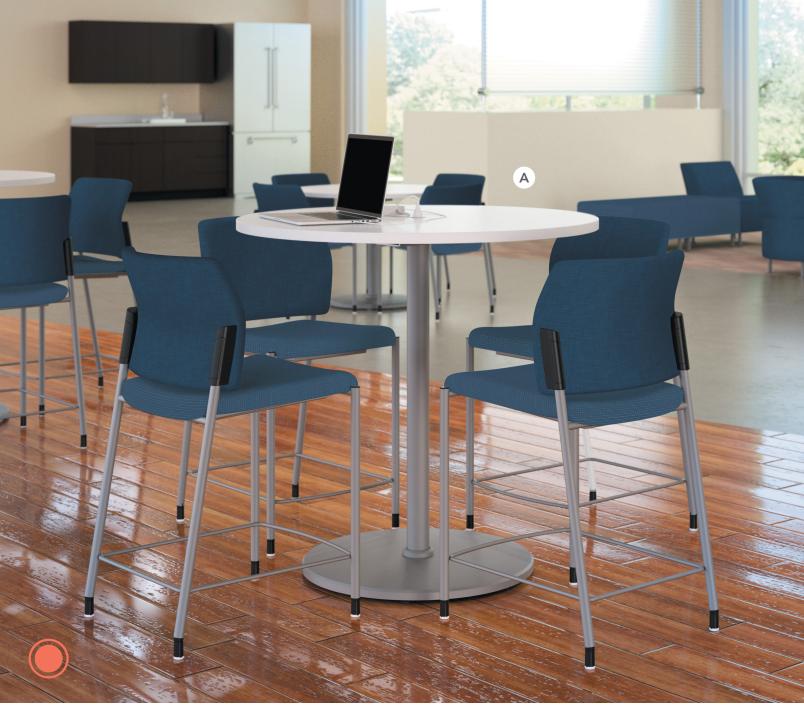

#### CUSHION

Whether your day is relaxed and focused or totally unpredictable, keep your eye on the ball with HON's easily adaptable tables - guaranteed to blend effortlessly with a variety of seating, spaces and work styles.

#### **ARRANGE®**

Whether it's a quick chat over cappuccinos or a longer collaborative lunch, Arrange tables offer relaxed flexibility with a variety of heights, shapes and sizes to help bring some tranquility to your task.

# TABLES Arrange

- A. Arrange Round Counter Height Table
  SHOWN IN DESIGNER WHITE AND TEXTURED SILVER
- **B.** Arrange Soft Square Table in Seated, Counter & Standing Height
  - SHOWN IN PINNACLE AND TEXTURED SILVER