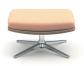

### **GROVE**®

- A. Single Seat Lounge with Tapered Arms

  SHOWN IN OUTLANDER BLAZE AND BRISA WHITE FABRICS WITH NATURAL MAPLE LEGS
- B. Two-seat Lounge with Table shown in Manner COTTAGE FABRIC WITH PLATINUM LEGS AND DESIGNER WHITE LAMINATE TABLE

C. Two-seat Lounge with Straight Arms shown in Hamilton passion fruit fabric with Platinum Legs

D. Two-seat Lounge with Straight Arms and Table

SHOWN IN HAMILTON BISCOTTI FABRIC WITH PLATINUM LEGS AND KINGSWOOD WALNUT LAMINATE TABLE