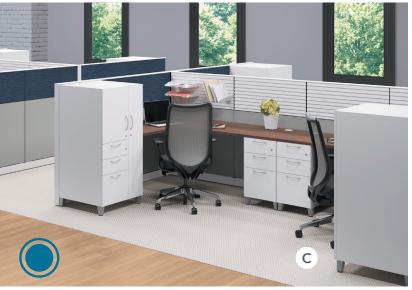

#### 10500 SERIES™

Looking for beauty and brains? The 10500 Series collection of desks and storage components has cornered the market on both. With its smart adaptability, streamlined design details, and lasting performance, it's the perfect choice for private offices, reception stations, and even open plan workstations.

  SHOWN IN PORTICO TEAK WITH CHARCOAL LEGS

- **A.** 10500 Private Office

  SHOWN IN FLORENCE WALNUT AND SILVER LEGS
- **B.** 10500 Teaming Station **SHOWN IN STERLING ASH AND DESIGNER WHITE**
- C. 10500 Private Office
  SHOWN IN KINGSWOOD WALNUT AND DESIGNER
  WHITE WITH TITANIUM LEG
- **D.** 10500 Height Adjustable Desk with Storage **SHOWN IN KINGSWOOD WALNUT**