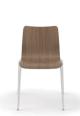

### **NUCLEUS®**

- A. Mid-back Task Chair shown in whisper vinyl espresso fabric with polished aluminum arms and base
- B. Mid-back Task Chair shown in Euclid Razzle Fabric WITH POLISHED ALUMINUM ARMS AND BASE
- C. Mid-back Task Chair shown in centurion iron ore with FOG MESH BACK