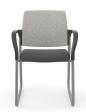

### **MOTIVATE®**

4-leg Stack Chair shown in Lariat celadon fabric with Loft shell and platinum frame

 $SKIP^{TM}$ Collaborative Chair SHOWN WITHOUT CUSHION

**SOOTHE**®

Guest Chair

SHOWN IN WHISPER VINYL CUCUMBER AND LENS DEPTH FABRIC WITH PLATINUM FRAME