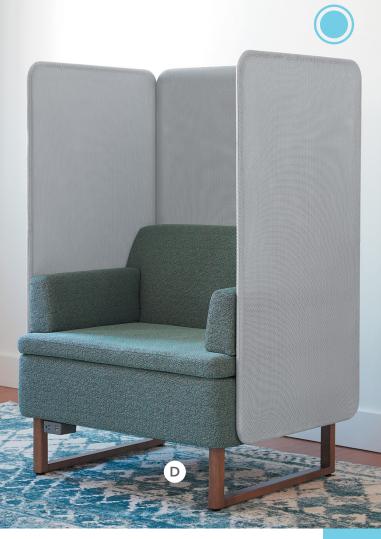

### $\mathbf{ASTIR}^{^{\mathsf{TM}}}$

- A Three-seat High-back Screen shown in Checkmate Rust and Moby atlantic; screen in MEDIUM KNIT
- B. Pouf shown in square one fleece

- C. Three-seat Low-back shown in walk about cool carbon
- D. One+ Seat, High-back Screen SHOWN IN BLINK SEA GREEN; SCREEN IN LIGHT KNIT