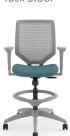

### **SOLVE®**

- A. Mid-back Task Chair shown in Apex NAVY AND BLACK MESH BACK
- B. ReActiv Back Stool SHOWN IN COMPASS BITTERSWEET FABRIC AND TITANIUM REACTIV BACK
- C. Mid-back Task Chair shown in compass midnight with fog mesh back