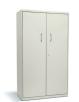

#### **CONTAIN®**

Work is your home away from home - you need a place to hang your hat in addition to optimizing your workflow. With a variety of laminate and paint finishes, Contain's dynamic collection of sleek and streamlined pedestals, towers, and credenzas keep all of your important items right at your fingertips, whether it's a change of clothes or an important blueprint.

# FILING Contain

- A. Contain Cubby Lockers

  SHOWN IN KINGSWOOD WALNUT
- **B.** Contain Mobile Pedestal **SHOWN IN PORTICO TEAK**
- C. Contain Low Credenza
  SHOWN IN PORTICO TEAK
- **D.** Contain Wardrobes **SHOWN IN STERLING ASH**
- E. Contain Quad Lockers

  SHOWN IN FLORENCE WALNUT

- **A.** Flagship Standard Height Lateral (2) **SHOWN IN PLATINUM METALLIC**
- **B.** Flagship Lateral File with Storage and Hinged Doors **SHOWN IN GREIGE**
- **C.** Flagship Pedestal (2) **SHOWN IN LIGHT GRAY**
- **D.** Flagship Modular Storage Cabinets **SHOWN IN PLATINUM METALLIC**