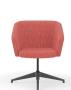

### FLOCK<sup>®</sup>

A. Modular & Inside Wedge Chair shown in spin raven and cobblestone fabric with textured silver legs

B. Modular Chair w/Swivel Base shown in Purl Braid Fabric with Textured Silver Legs

C. Wedge Ottoman
SHOWN IN BLUME EMERALD CITY
FABRIC WITH TEXTURED SILVER LEGS

- D. Modular Chair shown in bloom opal and inertia mustard fabric with textured silver legs
- E. Mini Active SHOWN IN BLOOM OPAL AND BROADBAND SWIZZLE FABRIC
- F. Square Chair shown in Dapper Sapphire WITH TEXTURED SILVER LEGS