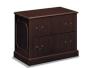

#### **CONTAIN®**

Work is your home away from home - you need a place to hang your hat in addition to optimizing your workflow. With a variety of laminate and paint finishes, Contain's dynamic collection of sleek and streamlined pedestals, towers, and credenzas keep all of your important items right at your fingertips, whether it's a change of clothes or an important blueprint.

# FILING Contain

- A. Contain Cubby Lockers

  SHOWN IN KINGSWOOD WALNUT
- **B.** Contain Mobile Pedestal **SHOWN IN PORTICO TEAK**
- C. Contain Low Credenza
  SHOWN IN PORTICO TEAK
- **D.** Contain Wardrobes **SHOWN IN STERLING ASH**
- E. Contain Quad Lockers

  SHOWN IN FLORENCE WALNUT

- **A.** Flagship Standard Height Lateral (2) **SHOWN IN PLATINUM METALLIC**
- **B.** Flagship Lateral File with Storage and Hinged Doors **SHOWN IN GREIGE**
- **C.** Flagship Pedestal (2) **SHOWN IN LIGHT GRAY**
- **D.** Flagship Modular Storage Cabinets **SHOWN IN PLATINUM METALLIC**