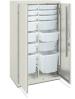

#### **CONTAIN®**

Work is your home away from home - you need a place to hang your hat in addition to optimizing your workflow. With a variety of laminate and paint finishes, Contain's dynamic collection of sleek and streamlined pedestals, towers, and credenzas keep all of your important items right at your fingertips, whether it's a change of clothes or an important blueprint.

# FILING Contain

- A. Contain Cubby Lockers

  SHOWN IN KINGSWOOD WALNUT
- **B.** Contain Mobile Pedestal **SHOWN IN PORTICO TEAK**
- C. Contain Low Credenza
  SHOWN IN PORTICO TEAK
- **D.** Contain Wardrobes **SHOWN IN STERLING ASH**
- E. Contain Quad Lockers