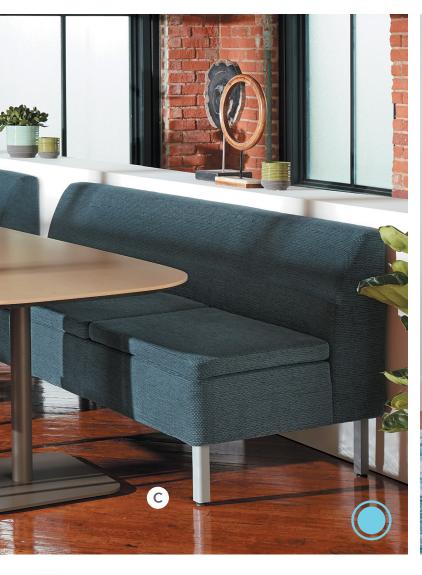

### $\mathbf{ASTIR}^{^{\mathsf{TM}}}$

- A Three-seat High-back Screen shown in Checkmate Rust and Moby atlantic; screen in MEDIUM KNIT
- B. Pouf shown in square one fleece

- C. Three-seat Low-back shown in walk about cool carbon
- D. One+ Seat, High-back Screen SHOWN IN BLINK SEA GREEN; SCREEN IN LIGHT KNIT