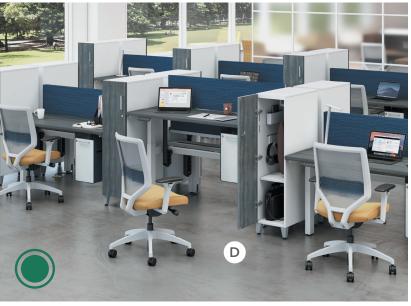

#### **ACCELERATE®**

If you want to gain momentum, you need to Accelerate. Adaptable as they come, this agile and dependable workstation system will grow with you, whether you're a start-up or an established organization.

# **CUBICLES Accelerate**

- A. Accelerate Cubical
  SHOWN IN SHAKER CHERRY AND LOFT WITH
  FACTOR FEATHER FABRIC
- B. Accelerate Cubical
  SHOWN IN LOFT WITH TEMPEST FULL STREAM
  AND FROST FABRIC

- C. Accelerate Cubical
  SHOWN IN SILVER MESH AND BLACK WITH CHANNEL
  COAST FABRIC
- D. Accelerate Cubical
  SHOWN IN MOCHA AND DESIGNER WHITE WITH
  SARTO ASH FABRIC