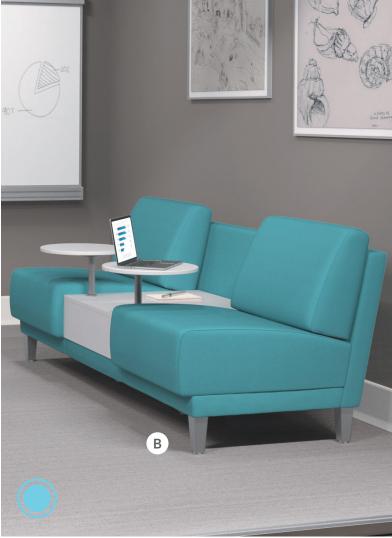

e-seat High-back Screen shown in Checkmate Rust and Moby atlantic; screen in MEDIUM KNIT
- B. Pouf shown in square one fleece

- C. Three-seat Low-back shown in walk about cool carbon
- D. One+ Seat, High-back Screen SHOWN IN BLINK SEA GREEN; SCREEN IN LIGHT KNIT





### FLOCK<sup>®</sup>



A. Modular & Inside Wedge Chair shown in spin raven and cobblestone fabric with textured silver legs

B. Modular Chair w/Swivel Base shown in Purl Braid Fabric with Textured Silver Legs











C. Wedge Ottoman
SHOWN IN BLUME EMERALD CITY
FABRIC WITH TEXTURED SILVER LEGS

- D. Modular Chair shown in bloom opal and inertia mustard fabric with textured silver legs
- E. Mini Active SHOWN IN BLOOM OPAL AND BROADBAND SWIZZLE FABRIC
- F. Square Chair shown in Dapper Sapphire WITH TEXTURED SILVER LEGS









### **GROVE**®

- A. Single Seat Lounge with Tapered Arms

  SHOWN IN OUTLANDER BLAZE AND BRISA WHITE FABRICS WITH NATURAL MAPLE LEGS
- B. Two-seat Lounge with Table shown in Manner COTTAGE FABRIC WITH PLATINUM LEGS AND DESIGNER WHITE LAMINATE TABLE









C. Two-seat Lounge with Straight Arms shown in Hamilton passion fruit fabric with Platinum Legs

D. Two-seat Lounge with Straight Arms and Table

SHOWN IN HAMILTON BISCOTTI FABRIC WITH PLATINUM LEGS AND KINGSWOOD WALNUT LAMINATE TABLE









## MAV



- A. Armless High-back Chair shown in Look see midnight frame and charlotte ink seat with 4-star base in Polished chrome
- B. Mid-back Chair with 4-leg Wood Base shown in charlotte marzipan and lowell ash leg
- C. High-back Chair & Ottoman SHOWN IN PERIMETER KUMQUAT FRAME AND TRIB