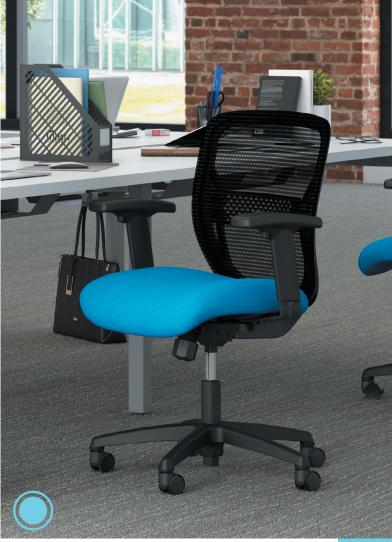

#### **TASK CHAIRS**

- 32 Convergence
- 33 Endorse
- 33 Gateway
- 34 Ignition
- 36 Motivate
- 37 Nucleus
- 38 Solve
- 39 Volt