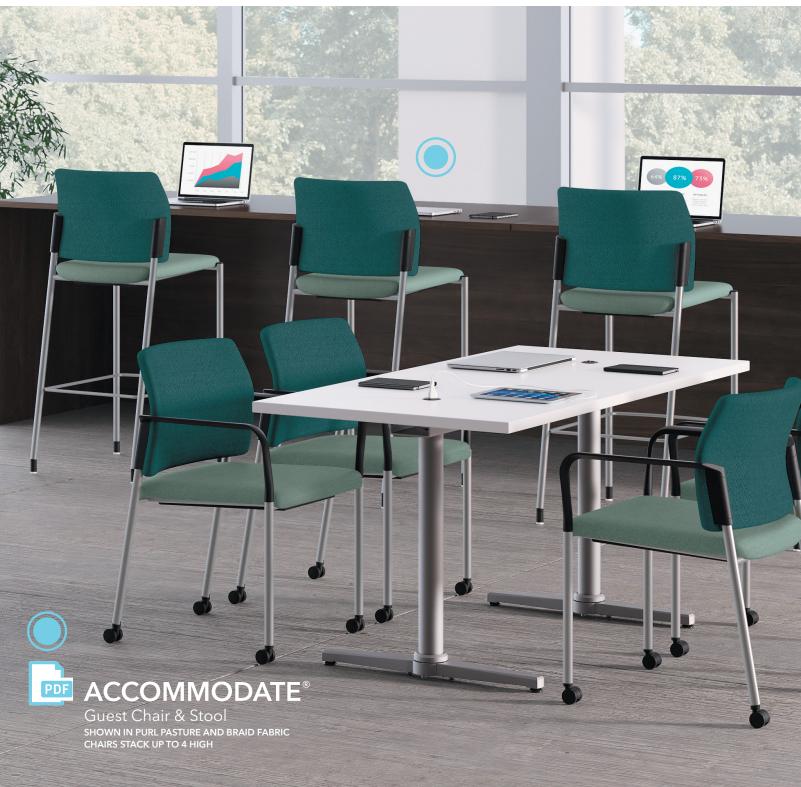

### **ACCOMMODATE**

Armless Stacking Guest Chair

**ACCOMMODATE** 

Stacking Guest Chair