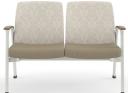

SOOTHE Guest Chair

**SOOTHE** Two-Seat Chair

SOOTHE

Bariatric Chair

Two & Three-Seat Bench

**VOLT** Mesh-back Task Chair

**VOLT**Armless
Upholstered-back
Task Chair

**VOLT** Upholstered-back Task Stool