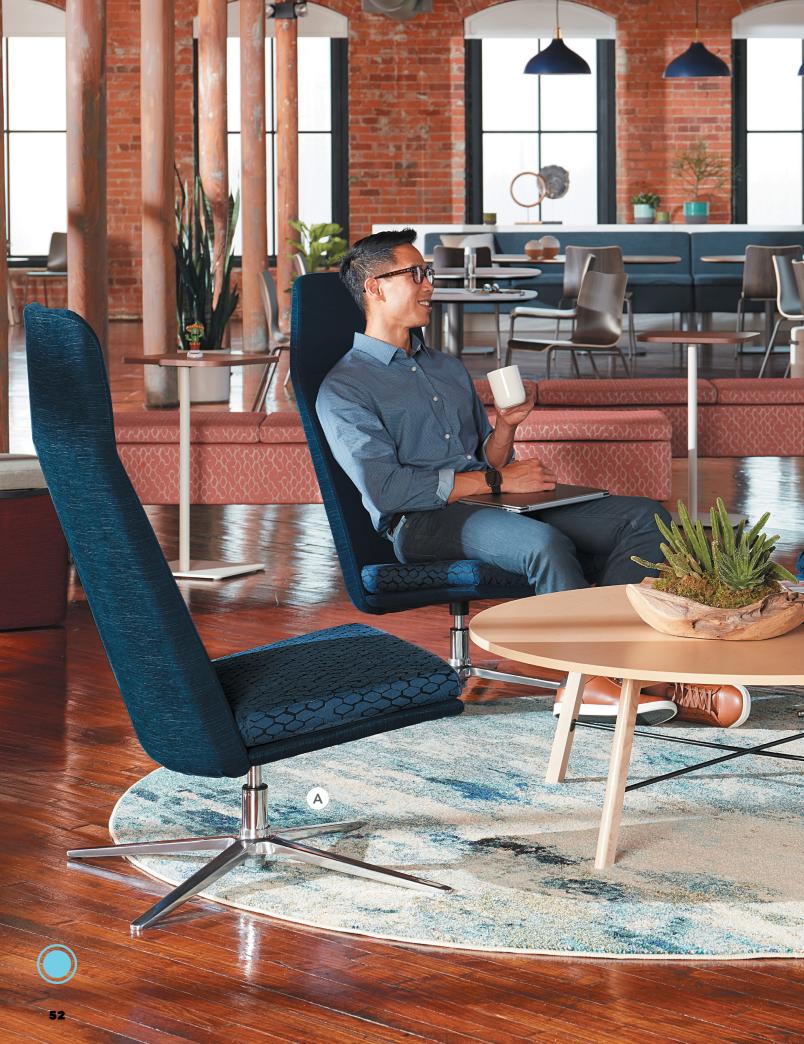

## MAV

- A. Armless High-back Chair shown in Look see midnight frame and charlotte ink seat with 4-star base in Polished chrome
- B. Mid-back Chair with 4-leg Wood Base shown in charlotte marzipan and lowell ash leg
- C. High-back Chair & Ottoman SHOWN IN PERIMETER KUMQUAT FRAME AND TRIBECA BURNT ORANGE SEAT WITH 4-STAR BASE IN POLISHED CHROME