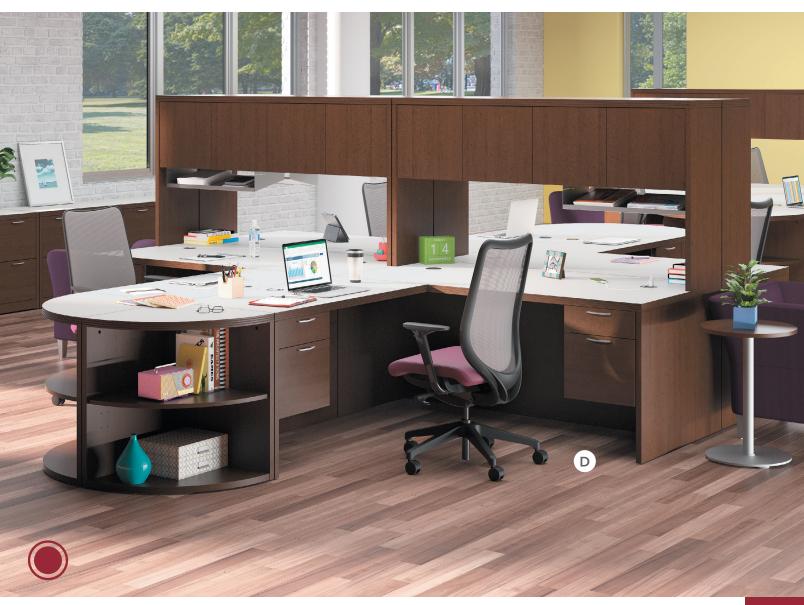

#### VOI®

Versatility combined with vibrance make Voi's range of clean-lined desks and smart storage a fun workflow solution. With exciting ColorWav<sup>™</sup> options, you can add a touch of personality while maintaining maximum adaptability and productivity.

# DESKS Voi

- A. Voi Desk with Angled Leg and Storage SHOWN IN KINGSWOOD WALNUT AND LOFT WITH CABERNET LEGS
- B. Voi Desk with Angled Leg and Storage SHOWN IN KINGSWOOD WALNUT AND DESIGNER WHITE WITH REGATTA LEGS
- **C.** Voi Desk with Standing Height Credenza and Storage
  - SHOWN IN DESIGNER WHITE AND FLORENCE WALNUT WITH BULLSEYE LEGS
- **D.** Voi Desk with Credenza and Storage

  SHOWN IN PORTICO TEAK WITH CHARCOAL LEGS

- **A.** 10500 Private Office

  SHOWN IN FLORENCE WALNUT AND SILVER LEGS
- **B.** 10500 Teaming Station **SHOWN IN STERLING ASH AND DESIGNER WHITE**
- C. 10500 Private Office
  SHOWN IN KINGSWOOD WALNUT AND DESIGNER
  WHITE WITH TITANIUM LEG
- **D.** 10500 Height Adjustable Desk with Storage **SHOWN IN KINGSWOOD WALNUT**