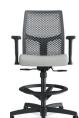

### **SOLVE®**

- A. Mid-back Task Chair shown in Apex NAVY AND BLACK MESH BACK
- B. ReActiv Back Stool SHOWN IN COMPASS BITTERSWEET FABRIC AND TITANIUM REACTIV BACK
- C. Mid-back Task Chair shown in compass midnight with fog mesh back