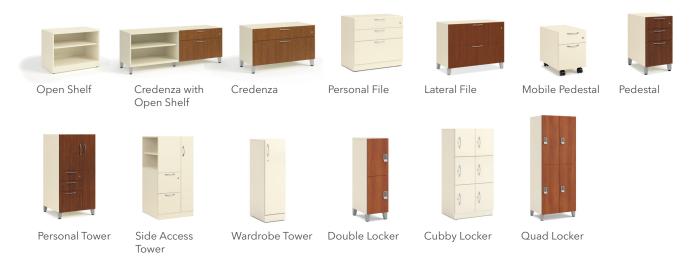

# FILING Contain

- A. Contain Cubby Lockers

  SHOWN IN KINGSWOOD WALNUT
- **B.** Contain Mobile Pedestal **SHOWN IN PORTICO TEAK**
- C. Contain Low Credenza
  SHOWN IN PORTICO TEAK
- **D.** Contain Wardrobes **SHOWN IN STERLING ASH**
- E. Contain Quad Lockers

  SHOWN IN FLORENCE WALNUT

- **A.** Flagship Standard Height Lateral (2) **SHOWN IN PLATINUM METALLIC**
- **B.** Flagship Lateral File with Storage and Hinged Doors **SHOWN IN GREIGE**
- **C.** Flagship Pedestal (2) **SHOWN IN LIGHT GRAY**
- **D.** Flagship Modular Storage Cabinets **SHOWN IN PLATINUM METALLIC**

#### **FLAGSHIP®**

Like your big brother, Flagship's all-metal storage collection is tough as nails and endlessly dependable. No matter what you need to keep safe and organized, it's durable and practical peace of mind.

# FILING Flagship

#### $\mathsf{FUSE}^\mathsf{TM}$

Fuse isn't your run-of-the-mill storage solution.

Energetic pops of color and optimized components designed to house everything from your sunglasses and snacks to paper clips and pens will help keep your workflow humming and your personal needs met.

# **FILING Fuse**

- A. Fuse Mobile Alcove Pedestal SHOWN IN EMBER AND DESIGNER WHITE
- **B.** Fuse Undermount Cubby SHOWN IN REGATTA

C. Fuse Freestanding Pedestal SHOWN IN BULLSEY, EMBER, AND TITANIUM WITH **DESIGNER WHITE** 

#### PRODUCT LINE HIGHLIGHTS

Lateral Files

Bookcases

Lateral Files with Open Shelves

Storage Cabinets

Modular Storage Cabinets

Support and Mobile Pedestals

#### PRODUCT LINE HIGHLIGHTS

Mobile Pedestal 6" Box / 12" File

Mobile Pedestal 9" Box / 15" File

Pedestal 9" Box / 12" File

Slim Mobile Pedestal

Slim Pedestal Alcove

Freestanding Pedestal Alcove

Undermount Storage Cubby