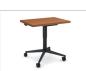

#### **COORDINATE™**

Raise the bar or hold your own with Coordinate's Sit-to-Stand tables. With accommodating height-adjustable solutions, you'll be able to stretch your legs or sit tight whatever helps you get the job done in comfort and style.

# **TABLES Coordinate**

- A. Coordinate C-Leg Height Adjustable Table
  SHOWN IN FLORENCE WALNUT AND NICKEL
- **B.** Coordinate T-Leg Height Adjustable Table SHOWN IN STERLING ASH AND WHITE
- C. Coordinate T-Leg 3-Stage Height Adjustable Table
  SHOWN IN KINGSWOOD WALNUT AND NICKEL
- **D.** Coordinate 3-Leg, 3-Stage Height Adjustable Table **SHOWN IN DESIGNER WHITE AND NICKEL**