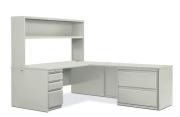

### **VALIDO®**

When form is just as important as function, the Valido collection of desk and storage solutions is an irresistible combination signature style and quality craftsmanship. With its distinctive ribbon edge design and flexible components, your environment will leave a lasting impression.

- **A.** Valido Private Office

  SHOWN IN SHAKER CHERRY AND DESIGNER WHITE
- **B.** Valido Teaming Station **SHOWN IN MAHOGANY AND GREY TIGRIS**

- **C.** Valido Private Office **SHOWN IN PINNACLE**
- **D.** Valido Teaming Station **SHOWN IN MOCHA AND SILVER MESH**