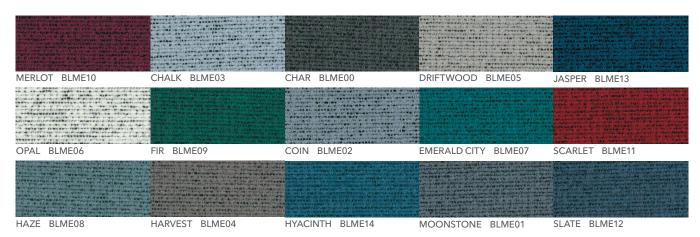

#### **RUSH** GRADE 2

#### **SEED** GRADE 2

#### **SPIN SEATING** GRADE 2

on hon.com

#### WHISPER VINYL GRADE 2

on hon.com