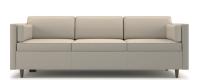

## LOUNGE Chairs

### **GROVE**®

- A. Single Seat Lounge with Tapered Arms

  SHOWN IN OUTLANDER BLAZE AND BRISA WHITE FABRICS WITH NATURAL MAPLE LEGS
- B. Two-seat Lounge with Table shown in Manner COTTAGE FABRIC WITH PLATINUM LEGS AND DESIGNER WHITE LAMINATE TABLE

C. Two-seat Lounge with Straight Arms shown in Hamilton passion fruit fabric with Platinum Legs

D. Two-seat Lounge with Straight Arms and Table

SHOWN IN HAMILTON BISCOTTI FABRIC WITH PLATINUM LEGS AND KINGSWOOD WALNUT LAMINATE TABLE