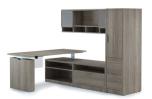

### **VALIDO®**

When form is just as important as function, the Valido collection of desk and storage solutions is an irresistible combination signature style and quality craftsmanship. With its distinctive ribbon edge design and flexible components, your environment will leave a lasting impression.

- **A.** Valido Private Office

  SHOWN IN SHAKER CHERRY AND DESIGNER WHITE
- **B.** Valido Teaming Station **SHOWN IN MAHOGANY AND GREY TIGRIS**

- **C.** Valido Private Office **SHOWN IN PINNACLE**
- **D.** Valido Teaming Station **SHOWN IN MOCHA AND SILVER MESH**