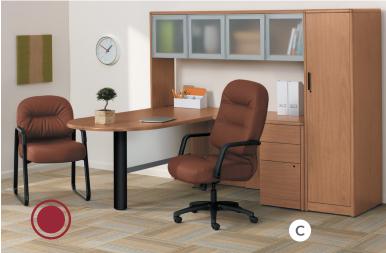

#### 10500 SERIES™

Looking for beauty and brains? The 10500 Series collection of desks and storage components has cornered the market on both. With its smart adaptability, streamlined design details, and lasting performance, it's the perfect choice for private offices, reception stations, and even open plan workstations.

  SHOWN IN PORTICO TEAK WITH CHARCOAL LEGS

- **A.** 10500 Private Office

  SHOWN IN FLORENCE WALNUT AND SILVER LEGS
- **B.** 10500 Teaming Station **SHOWN IN STERLING ASH AND DESIGNER WHITE**
- C. 10500 Private Office
  SHOWN IN KINGSWOOD WALNUT AND DESIGNER
  WHITE WITH TITANIUM LEG
- **D.** 10500 Height Adjustable Desk with Storage **SHOWN IN KINGSWOOD WALNUT**