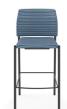

## **TASK Chairs**

### **IGNITION®**

- A. Low-back Task Chair shown in square one lemon fabric with fog mesh back
- B. Mid-back Task Chair SHOWN IN MELD AMETHYST FABRIC
- C. Mid-back Task Chair shown in nible wedgewood blue fabric and charcoal reactiv back

### **NUCLEUS®**

- A. Mid-back Task Chair shown in whisper vinyl espresso fabric with polished aluminum arms and base
- B. Mid-back Task Chair shown in Euclid Razzle Fabric WITH POLISHED ALUMINUM ARMS AND BASE
- C. Mid-back Task Chair shown in centurion iron ore with FOG MESH BACK

### **SOLVE®**

- A. Mid-back Task Chair shown in Apex NAVY AND BLACK MESH BACK
- B. ReActiv Back Stool SHOWN IN COMPASS BITTERSWEET FABRIC AND TITANIUM REACTIV BACK
- C. Mid-back Task Chair shown in compass midnight with fog mesh back