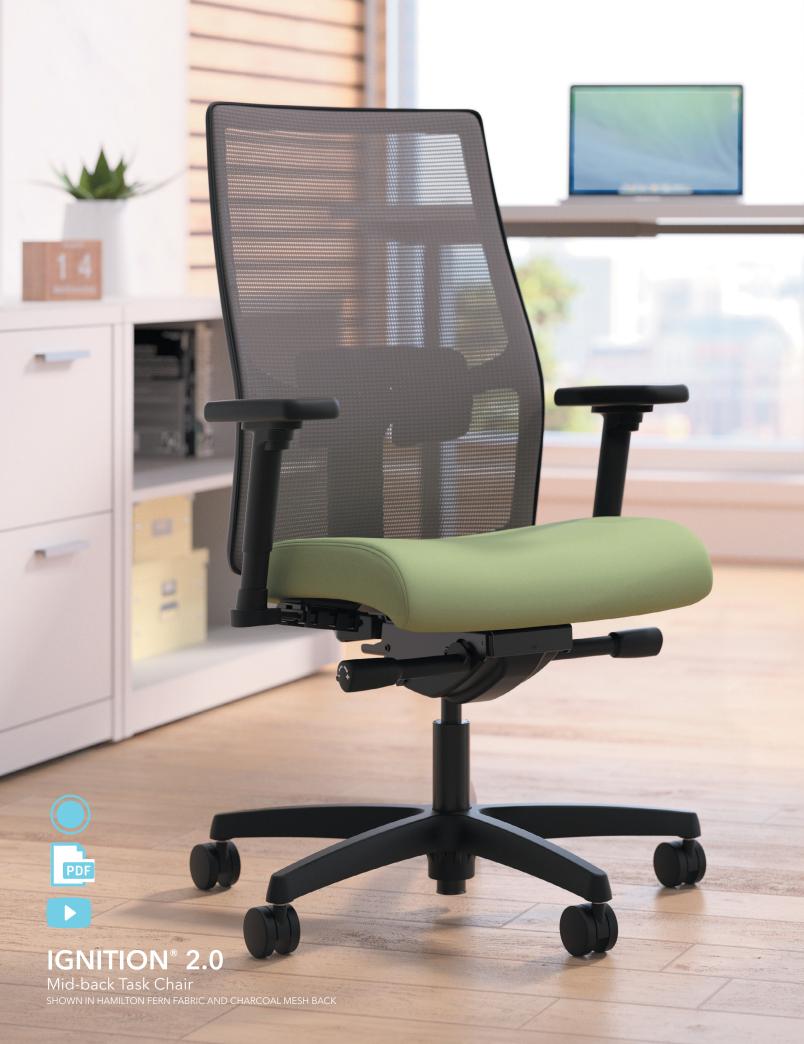

### **IGNITION®**

- A. Low-back Task Chair shown in square one lemon fabric with fog mesh back
- B. Mid-back Task Chair SHOWN IN MELD AMETHYST FABRIC
- C. Mid-back Task Chair shown in nible wedgewood blue fabric and charcoal reactiv back