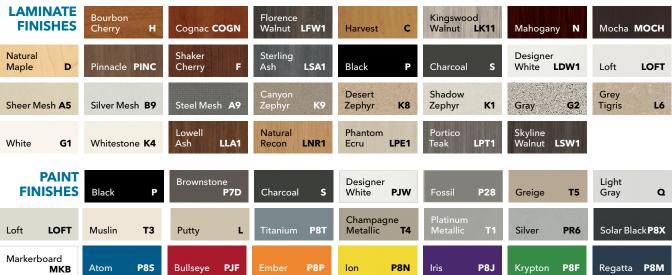

#### **LAMINATE FINISHES**

Cognac COGN

Harvest C

Natural Maple **D** 

- C. Abound Open Cubical
  SHOWN IN APPOINT NIMBUS AND DISPERSE INK
  FABRIC
- D. Abound Private Area with Gallery Panels
  SHOWN IN KINGSWOOD WALNUT LAMINATE AND
  BLAZER LITE SHELTER FABRIC

| LAMINATE<br>FINISHES      | Bourbon<br>Cherry <b>H</b> | Cognac <b>COGN</b>        | Florence<br>Walnut <b>LFW1</b> | Harvest C                       | Kingswood<br>Walnut <b>LK11</b> | Mahogany <b>N</b>             | Mocha <b>MOCH</b>        |
|---------------------------|----------------------------|---------------------------|--------------------------------|---------------------------------|---------------------------------|-------------------------------|--------------------------|
| Natural<br>Maple <b>D</b> | Pinnacle <b>PINC</b>       | Shaker<br>Cherry <b>F</b> | Sterling<br>Ash <b>LSA1</b>    | Black <b>P</b>                  | Charcoal <b>S</b>               | Designer<br>White <b>LDW1</b> | Loft <b>LOFT</b>         |
| Sheer Mesh A5             | Silver Mesh <b>B9</b>      | Steel Mesh A9             | Canyon<br>Zephyr <b>K9</b>     | Desert<br>Zephyr <b>K8</b>      | Shadow<br>Zephyr <b>K1</b>      | Gray <b>G2</b>                | Grey<br>Tigris <b>L6</b> |
| White <b>G1</b>           | Whitestone <b>K4</b>       | Lowell<br>Ash <b>LLA1</b> | Natural<br>Recon <b>LNR1</b>   | Phantom<br>Ecru <b>LPE1</b>     | Portico<br>Teak <b>LPT1</b>     | Skyline<br>Walnut <b>LSW1</b> |                          |
| PAINT<br>FINISHES         | Black <b>P</b>             | Brownstone <b>P7D</b>     | Charcoal <b>S</b>              | Designer<br>White <b>PJW</b>    | Fossil <b>P28</b>               | Greige <b>T5</b>              | Light<br>Gray <b>Q</b>   |
| Loft <b>LOFT</b>          | Muslin T3                  | Putty <b>L</b>            | Titanium <b>P8T</b>            | Champagne<br>Metallic <b>T4</b> | Platinum<br>Metallic <b>T1</b>  | Silver PR6                    | Solar Black <b>P8X</b>   |

| LAMINATE<br>FINISHES      | Bourbon<br>Cherry <b>H</b> | Cognac COGN               | Florence<br>Walnut <b>LFW1</b> | Harvest C                       | Kingswood<br>Walnut <b>LK11</b> | Mahogany <b>N</b>             | Mocha <b>MOCH</b>        |
|---------------------------|----------------------------|---------------------------|--------------------------------|---------------------------------|---------------------------------|-------------------------------|--------------------------|
| Natural<br>Maple <b>D</b> | Pinnacle <b>PINC</b>       | Shaker<br>Cherry <b>F</b> | Sterling<br>Ash <b>LSA1</b>    | Black <b>P</b>                  | Charcoal <b>S</b>               | Designer<br>White <b>LDW1</b> | Loft <b>LOFT</b>         |
| Sheer Mesh A5             | Silver Mesh <b>B9</b>      | Steel Mesh A9             | Canyon<br>Zephyr <b>K9</b>     | Desert<br>Zephyr <b>K8</b>      | Shadow<br>Zephyr <b>K1</b>      | Gray <b>G2</b>                | Grey<br>Tigris <b>L6</b> |
| White <b>G1</b>           | Whitestone <b>K4</b>       | Lowell<br>Ash <b>LLA1</b> | Natural<br>Recon <b>LNR1</b>   | Phantom<br>Ecru <b>LPE1</b>     | Portico<br>Teak <b>LPT1</b>     | Skyline<br>Walnut <b>LSW1</b> |                          |
| PAINT<br>FINISHES         | Black <b>P</b>             | Brownstone <b>P7D</b>     | Charcoal <b>S</b>              | Designer<br>White <b>PJW</b>    | Fossil <b>P28</b>               | Greige <b>T5</b>              | Light<br>Gray <b>Q</b>   |
| Loft <b>LOFT</b>          | Muslin T3                  | Putty <b>L</b>            | Titanium <b>P8T</b>            | Champagne<br>Metallic <b>T4</b> | Platinum<br>Metallic <b>T1</b>  | Silver PR6                    | Atom P8S                 |
| Bullseye <b>PJF</b>       | Ember <b>P8P</b>           | Ion P8N                   | Iris <b>P8J</b>                | Krypton <b>P8F</b>              | Regatta <b>P8M</b>              |                               |                          |