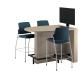

#### **COORDINATE™**

Raise the bar or hold your own with Coordinate's Sit-to-Stand tables. With accommodating height-adjustable solutions, you'll be able to stretch your legs or sit tight whatever helps you get the job done in comfort and style.

# **TABLES Coordinate**

- A. Coordinate C-Leg Height Adjustable Table
  SHOWN IN FLORENCE WALNUT AND NICKEL
- **B.** Coordinate T-Leg Height Adjustable Table SHOWN IN STERLING ASH AND WHITE
- C. Coordinate T-Leg 3-Stage Height Adjustable Table
  SHOWN IN KINGSWOOD WALNUT AND NICKEL
- **D.** Coordinate 3-Leg, 3-Stage Height Adjustable Table **SHOWN IN DESIGNER WHITE AND NICKEL**