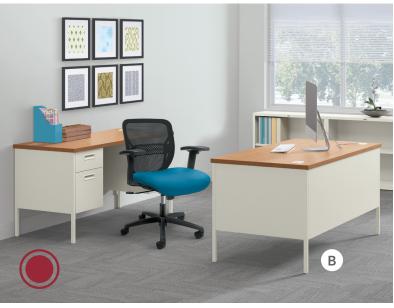

#### **LAMINATE FINISH**

- **A.** Metro L-Station with Stack-on Storage **SHOWN IN MAHOGANY AND CHARCOAL**
- **B.** Metro Desk & Crendenza SHOWN IN HARVEST AND LOFT

- C. 38000 L-Station
  SHOWN IN MAHOGANY AND CHARCOAL
- **D.** 38000 L-Station with Stack-on Storage **SHOWN IN GREY AND DESIGNER WHITE**