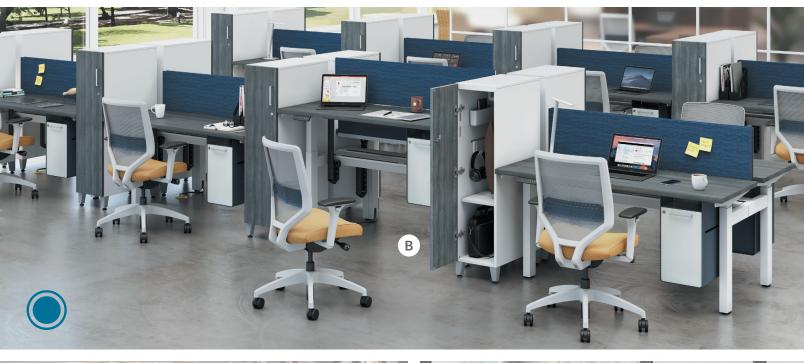

#### **ACCELERATE®**

If you want to gain momentum, you need to Accelerate. Adaptable as they come, this agile and dependable workstation system will grow with you, whether you're a start-up or an established organization.

# **CUBICLES Accelerate**

- A. Accelerate Cubical
  SHOWN IN SHAKER CHERRY AND LOFT WITH
  FACTOR FEATHER FABRIC
- B. Accelerate Cubical
  SHOWN IN LOFT WITH TEMPEST FULL STREAM
  AND FROST FABRIC

- C. Accelerate Cubical
  SHOWN IN SILVER MESH AND BLACK WITH CHANNEL
  COAST FABRIC
- D. Accelerate Cubical
  SHOWN IN MOCHA AND DESIGNER WHITE WITH
  SARTO ASH FABRIC