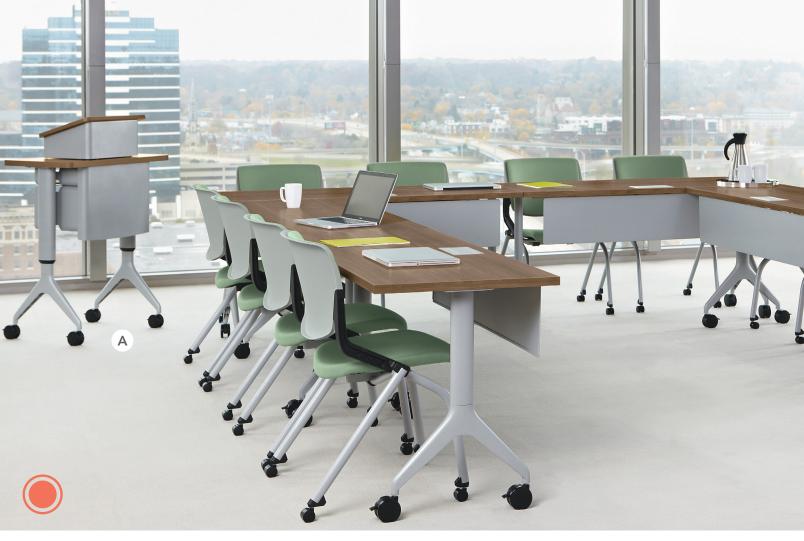

|
| Bullseye <b>PJF</b>       | Ember <b>P8P</b>           | Ion P8N                   | Iris <b>P8J</b>                | Krypton <b>P8F</b>              | Regatta <b>P8M</b>              |                               |                          |



#### **HUDDLE**

When the team needs to strategize, a good Huddle is vital. These multi-purpose tables score big points for adaptability, making them the star player when it comes to collaborative meetings or training sessions.

## TABLES Huddle







- **A.** Huddle Multi-purpose Table **SHOWN IN HARVEST AND REGATTA**
- B. Huddle Multi-purpose Table
  SHOWN IN PINNACLE AND PLATINUM METALLIC

- C. Huddle Multi-purpose Table

  SHOWN IN SILVER MESH AND BLACK
- **D.** Huddle Multi-purpose Table **SHOWN IN LOFT AND PLATINUM METALLIC**







- **A.** Motivate Nesting Table and Podium

  SHOWN IN PINNACLE AND PLATINUM METALLIC
- **B.** Motivate Adjustable Height Table, Podium & Markerboard SHOWN IN PORTICO TEAK AND PLATINUM METALLIC
- **C.** Motivate Half Round & Recangle Top Tables **SHOWN IN DESIGNER WHITE AND REGATTA**
- D. Motivate Nesting Table
  SHOWN IN SKYLINE WALNUT AND
  TEXTURED PLATINUM METALLIC



#### **MOTIVATE®**

Easily adaptable to environments where seamless collaboration is essential, Motivate mobile table solutions will lighten your load and let your creativity and productivity take flight.

## TABLES Motivate











- **A.** Preside Table with Angled Legs and Bench SHOWN IN DESIGNER WHITE AND CHARCOAL
- **B.** Preside Table with Footed Base

  SHOWN IN DESIGNER WHITE AND CHARCOAL

- C. Preside Te