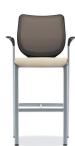

# GUEST & MULTI-PURPOSE Chairs

**CERES**®

Multi-purpose Chair shown in inertia Lime with FOG MESH BACK stacks up to 4 High

**FLOCK®** 

Casual Guest Chair SHOWN IN ENSEMBLE NAVY AND TEXTURED SILVER