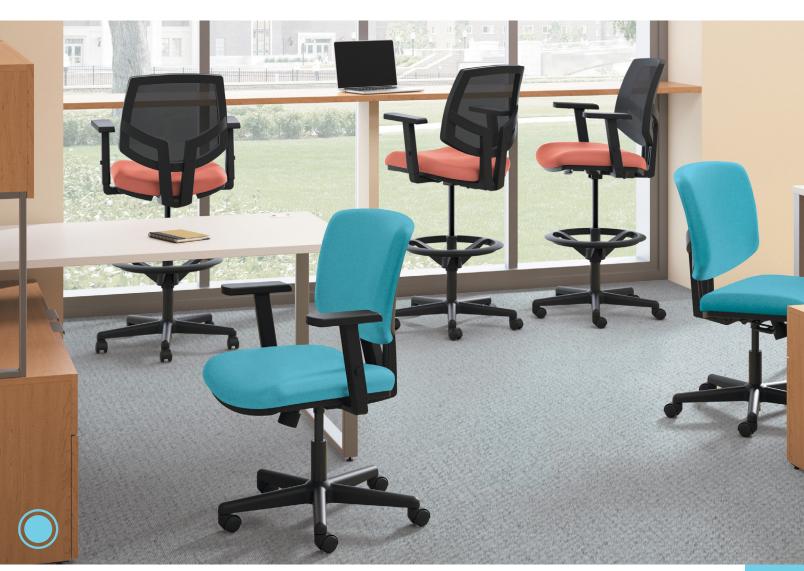

### **IGNITION®**

- A. Low-back Task Chair shown in square one lemon fabric with fog mesh back
- B. Mid-back Task Chair SHOWN IN MELD AMETHYST FABRIC
- C. Mid-back Task Chair shown in nible wedgewood blue fabric and charcoal reactiv back