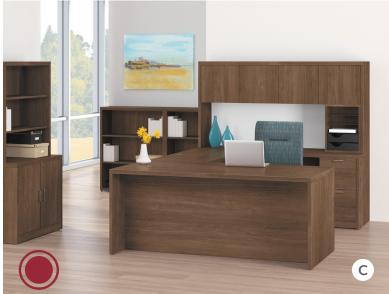

#### 10500 SERIES™

Looking for beauty and brains? The 10500 Series collection of desks and storage components has cornered the market on both. With its smart adaptability, streamlined design details, and lasting performance, it's the perfect choice for private offices, reception stations, and even open plan workstations.

  SHOWN IN PORTICO TEAK WITH CHARCOAL LEGS

- **A.** 10500 Private Office

  SHOWN IN FLORENCE WALNUT AND SILVER LEGS
- **B.** 10500 Teaming Station **SHOWN IN STERLING ASH AND DESIGNER WHITE**
- C. 10500 Private Office
  SHOWN IN KINGSWOOD WALNUT AND DESIGNER
  WHITE WITH TITANIUM LEG
- **D.** 10500 Height Adjustable Desk with Storage **SHOWN IN KINGSWOOD WALNUT**