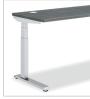

#### **COORDINATE™**

Raise the bar or hold your own with Coordinate's Sit-to-Stand tables. With accommodating height-adjustable solutions, you'll be able to stretch your legs or sit tight whatever helps you get the job done in comfort and style.

# **TABLES Coordinate**

- A. Coordinate C-Leg Height Adjustable Table
  SHOWN IN FLORENCE WALNUT AND NICKEL
- **B.** Coordinate T-Leg Height Adjustable Table SHOWN IN STERLING ASH AND WHITE
- C. Coordinate T-Leg 3-Stage Height Adjustable Table
  SHOWN IN KINGSWOOD WALNUT AND NICKEL
- **D.** Coordinate 3-Leg, 3-Stage Height Adjustable Table **SHOWN IN DESIGNER WHITE AND NICKEL**