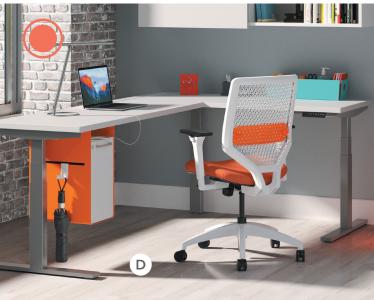

#### **COORDINATE™**

Raise the bar or hold your own with Coordinate's Sit-to-Stand tables. With accommodating height-adjustable solutions, you'll be able to stretch your legs or sit tight whatever helps you get the job done in comfort and style.