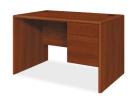

#### VOI®

Versatility combined with vibrance make Voi's range of clean-lined desks and smart storage a fun workflow solution. With exciting ColorWav<sup>™</sup> options, you can add a touch of personality while maintaining maximum adaptability and productivity.

# DESKS Voi

- A. Voi Desk with Angled Leg and Storage SHOWN IN KINGSWOOD WALNUT AND LOFT WITH CABERNET LEGS
- B. Voi Desk with Angled Leg and Storage SHOWN IN KINGSWOOD WALNUT AND DESIGNER WHITE WITH REGATTA LEGS
- **C.** Voi Desk with Standing Height Credenza and Storage
  - SHOWN IN DESIGNER WHITE AND FLORENCE WALNUT WITH BULLSEYE LEGS
- **D.** Voi Desk with Credenza and Storage