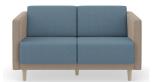

### **GROVE**®

- A. Single Seat Lounge with Tapered Arms

  SHOWN IN OUTLANDER BLAZE AND BRISA WHITE FABRICS WITH NATURAL MAPLE LEGS
- B. Two-seat Lounge with Table shown in Manner COTTAGE FABRIC WITH PLATINUM LEGS AND DESIGNER WHITE LAMINATE TABLE

C. Two-seat Lounge with Straight Arms shown in Hamilton passion fruit fabric with Platinum Legs

D. Two-seat Lounge with Straight Arms and Table

SHOWN IN HAMILTON BISCOTTI FABRIC WITH PLATINUM LEGS AND KINGSWOOD WALNUT LAMINATE TABLE