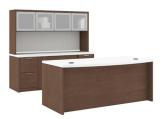

#### VOI®

Versatility combined with vibrance make Voi's range of clean-lined desks and smart storage a fun workflow solution. With exciting ColorWav<sup>™</sup> options, you can add a touch of personality while maintaining maximum adaptability and productivity.

# DESKS Voi

- A. Voi Desk with Angled Leg and Storage SHOWN IN KINGSWOOD WALNUT AND LOFT WITH CABERNET LEGS
- B. Voi Desk with Angled Leg and Storage SHOWN IN KINGSWOOD WALNUT AND DESIGNER WHITE WITH REGATTA LEGS
- **C.** Voi Desk with Standing Height Credenza and Storage
  - SHOWN IN DESIGNER WHITE AND FLORENCE WALNUT WITH BULLSEYE LEGS
- **D.** Voi Desk with Credenza and Storage

  SHOWN IN PORTICO TEAK WITH CHARCOAL LEGS

- **A.** 10500 Private Office

  SHOWN IN FLORENCE WALNUT AND SILVER LEGS
- **B.** 10500 Teaming Station **SHOWN IN STERLING ASH AND DESIGNER WHITE**
- C. 10500 Private Office
  SHOWN IN KINGSWOOD WALNUT AND DESIGNER
  WHITE WITH TITANIUM LEG
- **D.** 10500 Height Adjustable Desk with Storage **SHOWN IN KINGSWOOD WALNUT**