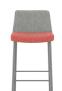

### **SOLVE®**

- A. Mid-back Task Chair shown in Apex NAVY AND BLACK MESH BACK
- B. ReActiv Back Stool SHOWN IN COMPASS BITTERSWEET FABRIC AND TITANIUM REACTIV BACK
- C. Mid-back Task Chair shown in compass midnight with fog mesh back