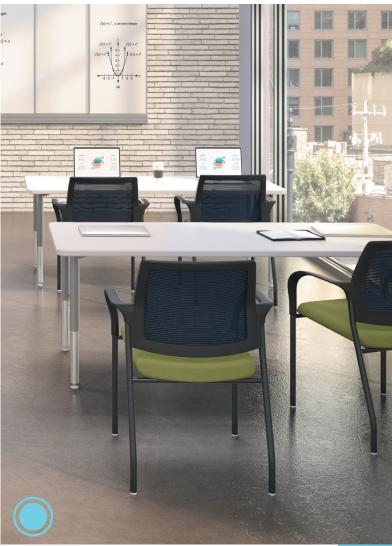

### **IGNITION®**

- A. Low-back Task Chair shown in square one lemon fabric with fog mesh back
- B. Mid-back Task Chair SHOWN IN MELD AMETHYST FABRIC
- C. Mid-back Task Chair shown in nible wedgewood blue fabric and charcoal reactiv back