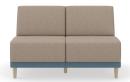

### FLOCK<sup>®</sup>

A. Modular & Inside Wedge Chair shown in spin raven and cobblestone fabric with textured silver legs

B. Modular Chair w/Swivel Base shown in Purl Braid Fabric with Textured Silver Legs