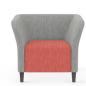

### **GROVE**®

- A. Single Seat Lounge with Tapered Arms

  SHOWN IN OUTLANDER BLAZE AND BRISA WHITE FABRICS WITH NATURAL MAPLE LEGS
- B. Two-seat Lounge with Table shown in Manner COTTAGE FABRIC WITH PLATINUM LEGS AND DESIGNER WHITE LAMINATE TABLE

C. Two-seat Lounge with Straight Arms shown in Hamilton passion fruit fabric with Platinum Legs

D. Two-seat Lounge with Straight Arms and Table

SHOWN IN HAMILTON BISCOTTI FABRIC WITH PLATINUM LEGS AND KINGSWOOD WALNUT LAMINATE TABLE