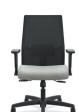

### **NUCLEUS®**

Task Chair

SHOWN IN BRISA CINNABAR FABRIC AND FOG MESH BACK WITH POLISHED ALUMNINUM BASE/ARMS