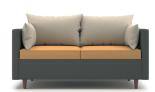

### FLOCK<sup>®</sup>

A. Modular & Inside Wedge Chair shown in spin raven and cobblestone fabric with textured silver legs

B. Modular Chair w/Swivel Base shown in Purl Braid Fabric with Textured Silver Legs

C. Wedge Ottoman
SHOWN IN BLUME EMERALD CITY
FABRIC WITH TEXTURED SILVER LEGS

- D. Modular Chair shown in bloom opal and inertia mustard fabric with textured silver legs
- E. Mini Active SHOWN IN BLOOM OPAL AND BROADBAND SWIZZLE FABRIC
- F. Square Chair shown in Dapper Sapphire WITH TEXTURED SILVER LEGS