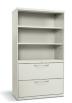

#### **CONTAIN®**

Work is your home away from home - you need a place to hang your hat in addition to optimizing your workflow. With a variety of laminate and paint finishes, Contain's dynamic collection of sleek and streamlined pedestals, towers, and credenzas keep all of your important items right at your fingertips, whether it's a change of clothes or an important blueprint.

# FILING Contain

- A. Contain Cubby Lockers

  SHOWN IN KINGSWOOD WALNUT
- **B.** Contain Mobile Pedestal **SHOWN IN PORTICO TEAK**
- C. Contain Low Credenza
  SHOWN IN PORTICO TEAK
- **D.** Contain Wardrobes **SHOWN IN STERLING ASH**
- E. Contain Quad Lockers