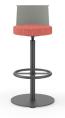

### **SOLVE®**

- A. Mid-back Task Chair shown in Apex NAVY AND BLACK MESH BACK
- B. ReActiv Back Stool SHOWN IN COMPASS BITTERSWEET FABRIC AND TITANIUM REACTIV BACK
- C. Mid-back Task Chair shown in compass midnight with fog mesh back