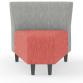

### $\mathbf{ASTIR}^{^{\mathsf{TM}}}$

- A Three-seat High-back Screen shown in Checkmate Rust and Moby atlantic; screen in MEDIUM KNIT
- B. Pouf shown in square one fleece

- C. Three-seat Low-back shown in walk about cool carbon
- D. One+ Seat, High-back Screen SHOWN IN BLINK SEA GREEN; SCREEN IN LIGHT KNIT