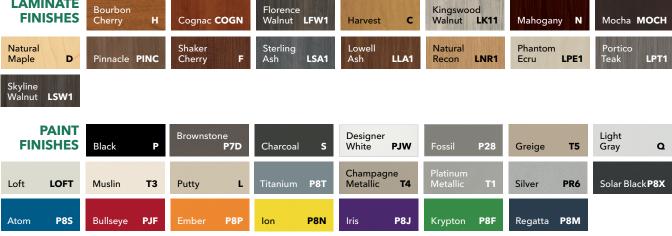

#### **LAMINATE FINISHES**

Cognac COGN

Harvest C

Natural Maple **D** 

- C. Abound Open Cubical
  SHOWN IN APPOINT NIMBUS AND DISPERSE INK
  FABRIC
- D. Abound Private Area with Gallery Panels
  SHOWN IN KINGSWOOD WALNUT LAMINATE AND
  BLAZER LITE SHELTER FABRIC

| LAMINATE<br>FINISHES      | Bourbon<br>Cherry <b>H</b> | Cognac <b>COGN</b>        | Florence<br>Walnut <b>LFW1</b> | Harvest C                       | Kingswood<br>Walnut <b>LK11</b> | Mahogany <b>N</b>             | Mocha <b>MOCH</b>        |
|---------------------------|----------------------------|---------------------------|--------------------------------|---------------------------------|---------------------------------|-------------------------------|--------------------------|
| Natural<br>Maple <b>D</b> | Pinnacle <b>PINC</b>       | Shaker<br>Cherry <b>F</b> | Sterling<br>Ash <b>LSA1</b>    | Black <b>P</b>                  | Charcoal <b>S</b>               | Designer<br>White <b>LDW1</b> | Loft <b>LOFT</b>         |
| Sheer Mesh A5             | Silver Mesh <b>B9</b>      | Steel Mesh A9             | Canyon<br>Zephyr <b>K9</b>     | Desert<br>Zephyr <b>K8</b>      | Shadow<br>Zephyr <b>K1</b>      | Gray <b>G2</b>                | Grey<br>Tigris <b>L6</b> |
| White <b>G1</b>           | Whitestone <b>K4</b>       | Lowell<br>Ash <b>LLA1</b> | Natural<br>Recon <b>LNR1</b>   | Phantom<br>Ecru <b>LPE1</b>     | Portico<br>Teak <b>LPT1</b>     | Skyline<br>Walnut <b>LSW1</b> |                          |
| PAINT<br>FINISHES         | Black <b>P</b>             | Brownstone <b>P7D</b>     | Charcoal <b>S</b>              | Designer<br>White <b>PJW</b>    | Fossil <b>P28</b>               | Greige <b>T5</b>              | Light<br>Gray <b>Q</b>   |
| Loft <b>LOFT</b>          | Muslin T3                  | Putty <b>L</b>            | Titanium <b>P8T</b>            | Champagne<br>Metallic <b>T4</b> | Platinum<br>Metallic <b>T1</b>  | Silver PR6                    | Solar Black <b>P8X</b>   |

| LAMINATE<br>FINISHES      | Bourbon<br>Cherry <b>H</b> | Cognac COGN               | Florence<br>Walnut <b>LFW1</b> | Harvest C                       | Kingswood<br>Walnut <b>LK11</b> | Mahogany <b>N</b>             | Mocha <b>MOCH</b>        |
|---------------------------|----------------------------|---------------------------|--------------------------------|---------------------------------|---------------------------------|-------------------------------|--------------------------|
| Natural<br>Maple <b>D</b> | Pinnacle <b>PINC</b>       | Shaker<br>Cherry <b>F</b> | Sterling<br>Ash <b>LSA1</b>    | Black <b>P</b>                  | Charcoal <b>S</b>               | Designer<br>White <b>LDW1</b> | Loft <b>LOFT</b>         |
| Sheer Mesh A5             | Silver Mesh <b>B9</b>      | Steel Mesh A9             | Canyon<br>Zephyr <b>K9</b>     | Desert<br>Zephyr <b>K8</b>      | Shadow<br>Zephyr <b>K1</b>      | Gray <b>G2</b>                | Grey<br>Tigris <b>L6</b> |
| White <b>G1</b>           | Whitestone <b>K4</b>       | Lowell<br>Ash <b>LLA1</b> | Natural<br>Recon <b>LNR1</b>   | Phantom<br>Ecru <b>LPE1</b>     | Portico<br>Teak <b>LPT1</b>     | Skyline<br>Walnut <b>LSW1</b> |                          |
| PAINT<br>FINISHES         | Black <b>P</b>             | Brownstone <b>P7D</b>     | Charcoal <b>S</b>              | Designer<br>White <b>PJW</b>    | Fossil <b>P28</b>               | Greige <b>T5</b>              | Light<br>Gray <b>Q</b>   |
| Loft <b>LOFT</b>          | Muslin T3                  | Putty <b>L</b>            | Titanium <b>P8T</b>            | Champagne<br>Metallic <b>T4</b> | Platinum<br>Metallic <b>T1</b>  | Silver PR6                    | Atom P8S                 |
| Bullseye <b>PJF</b>       | Ember <b>P8P</b>           | Ion P8N                   | Iris <b>P8J</b>                | Krypton <b>P8F</b>              | Regatta <b>P8M</b>              |                               |                          |