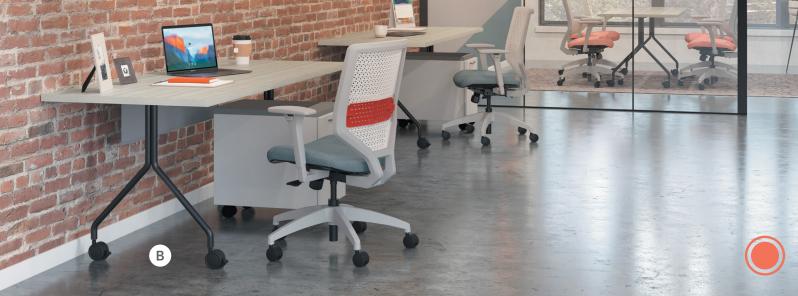

used or totally unpredictable, keep your eye on the ball with HON's easily adaptable tables - guaranteed to blend effortlessly with a variety of seating, spaces and work styles.







#### **ARRANGE®**

Whether it's a quick chat over cappuccinos or a longer collaborative lunch, Arrange tables offer relaxed flexibility with a variety of heights, shapes and sizes to help bring some tranquility to your task.

# TABLES Arrange





- A. Arrange Round Counter Height Table
  SHOWN IN DESIGNER WHITE AND TEXTURED SILVER
- **B.** Arrange Soft Square Table in Seated, Counter & Standing Height
  - SHOWN IN PINNACLE AND TEXTURED SILVER

- C. Arrange Rectangle Table
  SHOWN IN DESIGNER WHITE AND TEXTURED SILVER
- **D.** Arrange Round Counter Height Table SHOWN IN DESIGNER WHITE AND TEXTURED SILVER





- **A.** Between Round Table with X-base **SHOWN IN STERLING ASH AND BLACK**
- **B.** Between Table with Nesting Base

  SHOWN IN KINGSWOOD WALNUT AND BLACK

- **C.** Between Standing Round Table with Disc Base **SHOWN IN SHEER MESH AND BLACK**
- **D.** Between Seated Round Table with Disc Base **SHOWN IN SHEER MESH AND BLACK**

## PDF

#### **BETWEEN**™

With a variety of supportive shapes, bases, and heights, HON's Between collection offers the versatility and simplicity you need to help make any kind of workday smooth sailing.

## TABLES Between











- A. Birk Personal Table
  SHOWN IN STERLING ASH AND TEXTURED LOFT
- **B.** Birk Occasional Table with Soft Square Top **SHOWN IN STERLING ASH AND TEXTURED LOFT**
- C. Birk Working Lounge Height Table with Soft Square Top
  SHOWN IN