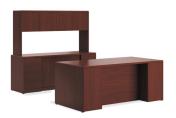

#### 10500 SERIES™

Looking for beauty and brains? The 10500 Series collection of desks and storage components has cornered the market on both. With its smart adaptability, streamlined design details, and lasting performance, it's the perfect choice for private offices, reception stations, and even open plan workstations.

  SHOWN IN PORTICO TEAK WITH CHARCOAL LEGS

- **A.** 10500 Private Office

  SHOWN IN FLORENCE WALNUT AND SILVER LEGS
- **B.** 10500 Teaming Station **SHOWN IN STERLING ASH AND DESIGNER WHITE**
- C. 10500 Private Office
  SHOWN IN KINGSWOOD WALNUT AND DESIGNER
  WHITE WITH TITANIUM LEG
- **D.** 10500 Height Adjustable Desk with Storage **SHOWN IN KINGSWOOD WALNUT**