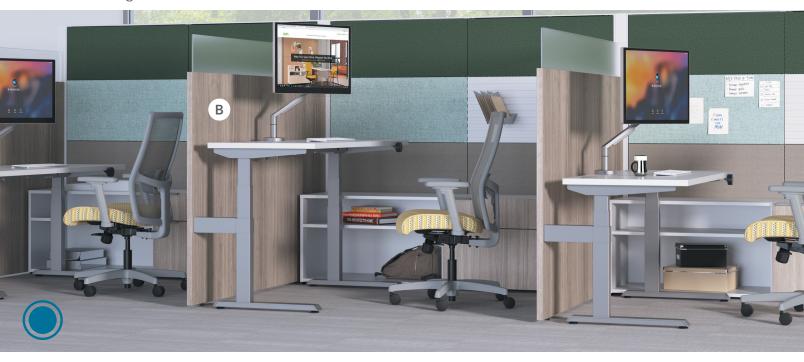

#### **COORDINATE™**

Raise the bar or hold your own with Coordinate's Sit-to-Stand tables. With accommodating height-adjustable solutions, you'll be able to stretch your legs or sit tight whatever helps you get the job done in comfort and style.

# **TABLES Coordinate**

- A. Coordinate C-Leg Height Adjustable Table
  SHOWN IN FLORENCE WALNUT AND NICKEL
- **B.** Coordinate T-Leg Height Adjustable Table SHOWN IN STERLING ASH AND WHITE
- C. Coordinate T-Leg 3-Stage Height Adjustable Table
  SHOWN IN KINGSWOOD WALNUT AND NICKEL
- **D.** Coordinate 3-Leg, 3-Stage Height Adjustable Table **SHOWN IN DESIGNER WHITE AND NICKEL**