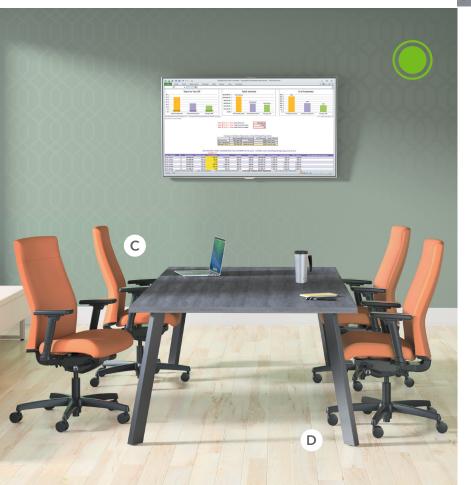

# **EXECUTIVE** & CONFERENCE

**Chairs** 

ENDORSE®
Mid-back Task Chair
SHOWN IN DAPPER SORBET FABRIC

WITH ALUMINUM BASE

**IGNITION®** 

Mid-back Task with Adjustable Lumbar SHOWN IN APEX RESORT FABRIC WITH TITANIUM FRAME

# **EXECUTIVE** & CONFERENCE

### **Chairs**