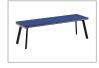

### **SOLVE®**

- A. Mid-back Task Chair shown in Apex NAVY AND BLACK MESH BACK
- B. ReActiv Back Stool SHOWN IN COMPASS BITTERSWEET FABRIC AND TITANIUM REACTIV BACK
- C. Mid-back Task Chair shown in compass midnight with fog mesh back