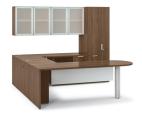

## **DESKS Concinnity**

- **A.** Concinnity Desk and Credenza with Storage **SHOWN IN SHAKER CHERRY**
- **B.** Concinnity Desk and Credenza with Storage **SHOWN IN NATURAL RECON**
- **C.** Concinnity U-Station with Storage **SHOWN IN MOCHA AND DESIGNER WHITE**
- **D.** Concinnity Desk and Credenza with Storage **SHOWN IN PORTICO TEAK AND CHARCOAL**