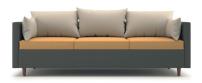

### **GROVE**®

- A. Single Seat Lounge with Tapered Arms

  SHOWN IN OUTLANDER BLAZE AND BRISA WHITE FABRICS WITH NATURAL MAPLE LEGS
- B. Two-seat Lounge with Table shown in Manner COTTAGE FABRIC WITH PLATINUM LEGS AND DESIGNER WHITE LAMINATE TABLE

C. Two-seat Lounge with Straight Arms shown in Hamilton passion fruit fabric with Platinum Legs

D. Two-seat Lounge with Straight Arms and Table

SHOWN IN HAMILTON BISCOTTI FABRIC WITH PLATINUM LEGS AND KINGSWOOD WALNUT LAMINATE TABLE