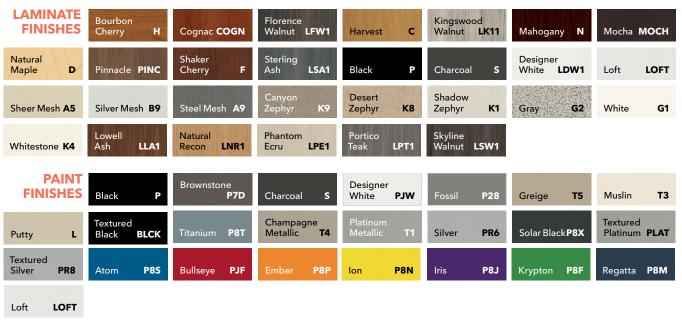

#### **LAMINATE FINISHES**

Cognac COGN

Harvest C

Natural Maple **D** 

- C. Abound Open Cubical
  SHOWN IN APPOINT NIMBUS AND DISPERSE INK
  FABRIC
- D. Abound Private Area with Gallery Panels
  SHOWN IN KINGSWOOD WALNUT LAMINATE AND
  BLAZER LITE SHELTER FABRIC

| LAMINATE<br>FINISHES      | Bourbon<br>Cherry <b>H</b> | Cognac <b>COGN</b>        | Florence<br>Walnut <b>LFW1</b> | Harvest C                       | Kingswood<br>Walnut <b>LK11</b> | Mahogany <b>N</b>             | Mocha <b>MOCH</b>        |
|---------------------------|----------------------------|---------------------------|--------------------------------|---------------------------------|---------------------------------|-------------------------------|--------------------------|
| Natural<br>Maple <b>D</b> | Pinnacle <b>PINC</b>       | Shaker<br>Cherry <b>F</b> | Sterling<br>Ash <b>LSA1</b>    | Black <b>P</b>                  | Charcoal <b>S</b>               | Designer<br>White <b>LDW1</b> | Loft <b>LOFT</b>         |
| Sheer Mesh A5             | Silver Mesh <b>B9</b>      | Steel Mesh A9             | Canyon<br>Zephyr <b>K9</b>     | Desert<br>Zephyr <b>K8</b>      | Shadow<br>Zephyr <b>K1</b>      | Gray <b>G2</b>                | Grey<br>Tigris <b>L6</b> |
| White <b>G1</b>           | Whitestone <b>K4</b>       | Lowell<br>Ash <b>LLA1</b> | Natural<br>Recon <b>LNR1</b>   | Phantom<br>Ecru <b>LPE1</b>     | Portico<br>Teak <b>LPT1</b>     | Skyline<br>Walnut <b>LSW1</b> |                          |
| PAINT<br>FINISHES         | Black <b>P</b>             | Brownstone <b>P7D</b>     | Charcoal <b>S</b>              | Designer<br>White <b>PJW</b>    | Fossil <b>P28</b>               | Greige <b>T5</b>              | Light<br>Gray <b>Q</b>   |
| Loft <b>LOFT</b>          | Muslin T3                  | Putty <b>L</b>            | Titanium <b>P8T</b>            | Champagne<br>Metallic <b>T4</b> | Platinum<br>Metallic <b>T1</b>  | Silver PR6                    | Solar Black <b>P8X</b>   |

| LAMINATE<br>FINISHES      | Bourbon<br>Cherry <b>H</b> | Cognac COGN               | Florence<br>Walnut <b>LFW1</b> | Harvest C                       | Kingswood<br>Walnut <b>LK11</b> | Mahogany <b>N</b>             | Mocha <b>MOCH</b>        |
|---------------------------|----------------------------|---------------------------|--------------------------------|---------------------------------|---------------------------------|-------------------------------|--------------------------|
| Natural<br>Maple <b>D</b> | Pinnacle <b>PINC</b>       | Shaker<br>Cherry <b>F</b> | Sterling<br>Ash <b>LSA1</b>    | Black <b>P</b>                  | Charcoal <b>S</b>               | Designer<br>White <b>LDW1</b> | Loft <b>LOFT</b>         |
| Sheer Mesh A5             | Silver Mesh <b>B9</b>      | Steel Mesh A9             | Canyon<br>Zephyr <b>K9</b>     | Desert<br>Zephyr <b>K8</b>      | Shadow<br>Zephyr <b>K1</b>      | Gray <b>G2</b>                | Grey<br>Tigris <b>L6</b> |
| White <b>G1</b>           | Whitestone <b>K4</b>       | Lowell<br>Ash <b>LLA1</b> | Natural<br>Recon <b>LNR1</b>   | Phantom<br>Ecru <b>LPE1</b>     | Portico<br>Teak <b>LPT1</b>     | Skyline<br>Walnut <b>LSW1</b> |                          |
| PAINT<br>FINISHES         | Black <b>P</b>             | Brownstone <b>P7D</b>     | Charcoal <b>S</b>              | Designer<br>White <b>PJW</b>    | Fossil <b>P28</b>               | Greige <b>T5</b>              | Light<br>Gray <b>Q</b>   |
| Loft <b>LOFT</b>          | Muslin T3                  | Putty <b>L</b>            | Titanium <b>P8T</b>            | Champagne<br>Metallic <b>T4</b> | Platinum<br>Metallic <b>T1</b>  | Silver PR6                    | Atom P8S                 |
| Bullseye <b>PJF</b>       | Ember <b>P8P</b>           | Ion P8N                   | Iris <b>P8J</b>                | Krypton <b>P8F</b>              | Regatta <b>P8M</b>              |                               |                          |