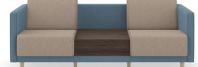

### **GROVE**®

- A. Single Seat Lounge with Tapered Arms

  SHOWN IN OUTLANDER BLAZE AND BRISA WHITE FABRICS WITH NATURAL MAPLE LEGS
- B. Two-seat Lounge with Table shown in Manner COTTAGE FABRIC WITH PLATINUM LEGS AND DESIGNER WHITE LAMINATE TABLE

C. Two-seat Lounge with Straight Arms shown in Hamilton passion fruit fabric with Platinum Legs

D. Two-seat Lounge with Straight Arms and Table

SHOWN IN HAMILTON BISCOTTI FABRIC WITH PLATINUM LEGS AND KINGSWOOD WALNUT LAMINATE TABLE