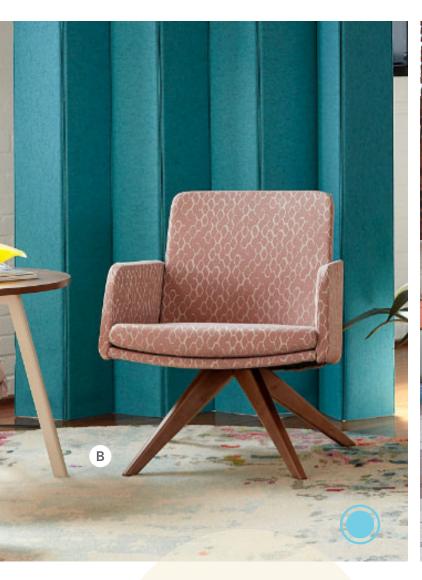

## MAV

- A. Armless High-back Chair shown in Look see midnight frame and charlotte ink seat with 4-star base in Polished chrome
- B. Mid-back Chair with 4-leg Wood Base shown in charlotte marzipan and lowell ash leg
- C. High-back Chair & Ottoman SHOWN IN PERIMETER KUMQUAT FRAME AND TRIBECA BURNT ORANGE SEAT WITH 4-STAR BASE IN POLISHED CHROME