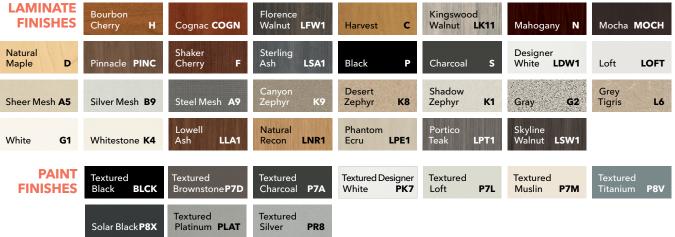

#### **LAMINATE FINISHES**

Cognac COGN

Harvest C

Natural Maple **D** 

- C. Abound Open Cubical
  SHOWN IN APPOINT NIMBUS AND DISPERSE INK
  FABRIC
- D. Abound Private Area with Gallery Panels
  SHOWN IN KINGSWOOD WALNUT LAMINATE AND
  BLAZER LITE SHELTER FABRIC

| LAMINATE<br>FINISHES      | Bourbon<br>Cherry <b>H</b> | Cognac <b>COGN</b>        | Florence<br>Walnut <b>LFW1</b> | Harvest C                       | Kingswood<br>Walnut <b>LK11</b> | Mahogany <b>N</b>             | Mocha <b>MOCH</b>        |
|---------------------------|----------------------------|---------------------------|--------------------------------|---------------------------------|---------------------------------|-------------------------------|--------------------------|
| Natural<br>Maple <b>D</b> | Pinnacle <b>PINC</b>       | Shaker<br>Cherry <b>F</b> | Sterling<br>Ash <b>LSA1</b>    | Black <b>P</b>                  | Charcoal <b>S</b>               | Designer<br>White <b>LDW1</b> | Loft <b>LOFT</b>         |
| Sheer Mesh A5             | Silver Mesh <b>B9</b>      | Steel Mesh A9             | Canyon<br>Zephyr <b>K9</b>     | Desert<br>Zephyr <b>K8</b>      | Shadow<br>Zephyr <b>K1</b>      | Gray <b>G2</b>                | Grey<br>Tigris <b>L6</b> |
| White <b>G1</b>           | Whitestone <b>K4</b>       | Lowell<br>Ash <b>LLA1</b> | Natural<br>Recon <b>LNR1</b>   | Phantom<br>Ecru <b>LPE1</b>     | Portico<br>Teak <b>LPT1</b>     | Skyline<br>Walnut <b>LSW1</b> |                          |
| PAINT<br>FINISHES         | Black <b>P</b>             | Brownstone <b>P7D</b>     | Charcoal <b>S</b>              | Designer<br>White <b>PJW</b>    | Fossil <b>P28</b>               | Greige <b>T5</b>              | Light<br>Gray <b>Q</b>   |
| Loft <b>LOFT</b>          | Muslin T3                  | Putty <b>L</b>            | Titanium <b>P8T</b>            | Champagne<br>Metallic <b>T4</b> | Platinum<br>Metallic <b>T1</b>  | Silver PR6                    | Solar Black <b>P8X</b>   |

| LAMINATE<br>FINISHES      | Bourbon<br>Cherry <b>H</b> | Cognac COGN               | Florence<br>Walnut <b>LFW1</b> | Harvest C                       | Kingswood<br>Walnut <b>LK11</b> | Mahogany <b>N</b>             | Mocha <b>MOCH</b>        |
|---------------------------|----------------------------|---------------------------|--------------------------------|---------------------------------|---------------------------------|-------------------------------|--------------------------|
| Natural<br>Maple <b>D</b> | Pinnacle <b>PINC</b>       | Shaker<br>Cherry <b>F</b> | Sterling<br>Ash <b>LSA1</b>    | Black <b>P</b>                  | Charcoal <b>S</b>               | Designer<br>White <b>LDW1</b> | Loft <b>LOFT</b>         |
| Sheer Mesh A5             | Silver Mesh <b>B9</b>      | Steel Mesh A9             | Canyon<br>Zephyr <b>K9</b>     | Desert<br>Zephyr <b>K8</b>      | Shadow<br>Zephyr <b>K1</b>      | Gray <b>G2</b>                | Grey<br>Tigris <b>L6</b> |
| White <b>G1</b>           | Whitestone <b>K4</b>       | Lowell<br>Ash <b>LLA1</b> | Natural<br>Recon <b>LNR1</b>   | Phantom<br>Ecru <b>LPE1</b>     | Portico<br>Teak <b>LPT1</b>     | Skyline<br>Walnut <b>LSW1</b> |                          |
| PAINT<br>FINISHES         | Black <b>P</b>             | Brownstone <b>P7D</b>     | Charcoal <b>S</b>              | Designer<br>White <b>PJW</b>    | Fossil <b>P28</b>               | Greige <b>T5</b>              | Light<br>Gray <b>Q</b>   |
| Loft <b>LOFT</b>          | Muslin T3                  | Putty <b>L</b>            | Titanium <b>P8T</b>            | Champagne<br>Metallic <b>T4</b> | Platinum<br>Metallic <b>T1</b>  | Silver PR6                    | Atom P8S                 |
| Bullseye <b>PJF</b>       | Ember <b>P8P</b>           | Ion P8N                   | Iris <b>P8J</b>                | Krypton <b>P8F</b>              | Regatta <b>P8M</b>              |                               |                          |