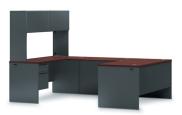

#### VOI®

Versatility combined with vibrance make Voi's range of clean-lined desks and smart storage a fun workflow solution. With exciting ColorWav<sup>™</sup> options, you can add a touch of personality while maintaining maximum adaptability and productivity.

# DESKS Voi

- A. Voi Desk with Angled Leg and Storage SHOWN IN KINGSWOOD WALNUT AND LOFT WITH CABERNET LEGS
- B. Voi Desk with Angled Leg and Storage SHOWN IN KINGSWOOD WALNUT AND DESIGNER WHITE WITH REGATTA LEGS
- **C.** Voi Desk with Standing Height Credenza and Storage
  - SHOWN IN DESIGNER WHITE AND FLORENCE WALNUT WITH BULLSEYE LEGS
- **D.** Voi Desk with Credenza and Storage

  SHOWN IN PORTICO TEAK WITH CHARCOAL LEGS

- **A.** 10500 Private Office

  SHOWN IN FLORENCE WALNUT AND SILVER LEGS
- **B.** 10500 Teaming Station **SHOWN IN STERLING ASH AND DESIGNER WHITE**
- C. 10500 Private Office
  SHOWN IN KINGSWOOD WALNUT AND DESIGNER
  WHITE WITH TITANIUM LEG
- **D.** 10500 Height Adjustable Desk with Storage **SHOWN IN KINGSWOOD WALNUT**