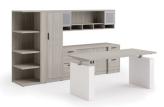

### **VALIDO®**

When form is just as important as function, the Valido collection of desk and storage solutions is an irresistible combination signature style and quality craftsmanship. With its distinctive ribbon edge design and flexible components, your environment will leave a lasting impression.

- **A.** Valido Private Office

  SHOWN IN SHAKER CHERRY AND DESIGNER WHITE
- **B.** Valido Teaming Station **SHOWN IN MAHOGANY AND GREY TIGRIS**

- **C.** Valido Private Office **SHOWN IN PINNACLE**
- **D.** Valido Teaming Station **SHOWN IN MOCHA AND SILVER MESH**