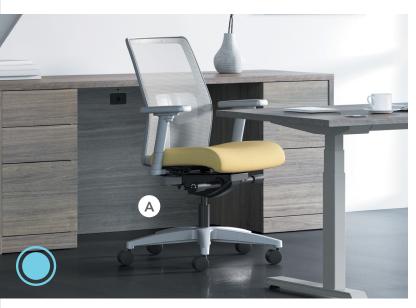

### **IGNITION®**

- A. Low-back Task Chair shown in square one lemon fabric with fog mesh back
- B. Mid-back Task Chair SHOWN IN MELD AMETHYST FABRIC
- C. Mid-back Task Chair shown in nible wedgewood blue fabric and charcoal reactiv back