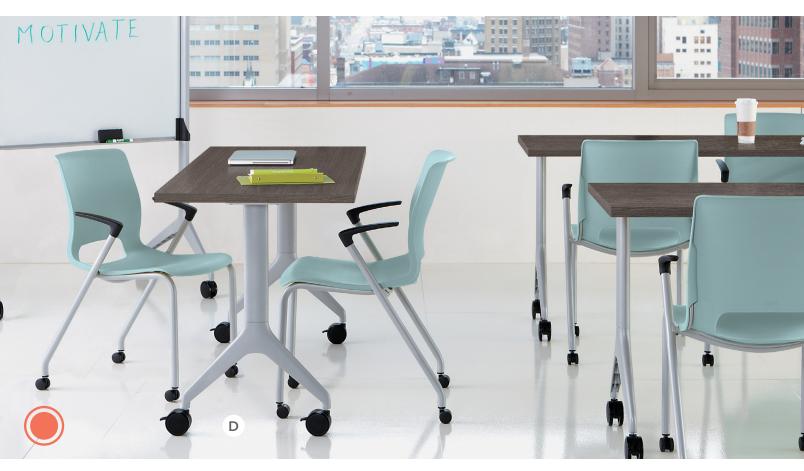

### **MOTIVATE®**

4-leg Stack Chair shown in Lariat celadon fabric with Loft shell and platinum frame

 $SKIP^{TM}$ Collaborative Chair SHOWN WITHOUT CUSHION

**SOOTHE**®

Guest Chair

SHOWN IN WHISPER VINYL CUCUMBER AND LENS DEPTH FABRIC WITH PLATINUM FRAME

**MAV** High-back Lounge, 5-star Base

**MAV** Mid-back Lounge, Wood Base

**MAV** Mid-back Lounge, Sled Base

**MOTIVATE** 

**MOTIVATE** Upholstered Stacking Chair

**MOTIVATE** 

Flex-back

**MOTIVATE** Flex-back Task Stool

**MOTIVATE** 

Flex-back

Task Chair

**MOTIVATE** Counter-Height Stool

**NUCLEUS** Upholstered High-back **Executive Chair** 

**NUCLEUS** Mesh High-back Task Chair

**NUCLEUS** Mesh-back Café-Height Stool

**NUCLEUS** Mesh-back Multi-Purpose Stacking Chair